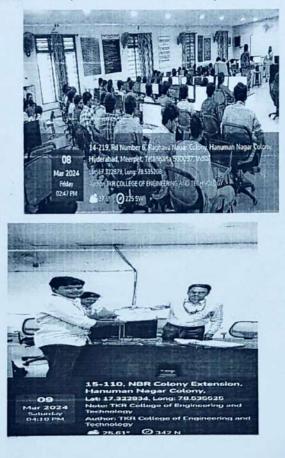

#### Number of participants: 65

Nagar Colony, Meerpet, Medbowli, Telangana Lat: 17.322935, Long: 78.535603 Note: TKR College of Engineering and Technology Author: TKR College of Engineering and Technology

Head of The Department Electronics & Communication Engineering TKR College of Engineering & Technology (AUTONOMOUS) Medbowli, Meerpet, Hyderabad-97.

Principal TKR College of Engineering & Technology (AUTONOMOUS) Medbowli, Meerpet, Hyderabad-97.

15-110, NBR Colony Extension, Hanuman Nagar Colony, Meerpet, Medbowli, Telangana Lat: 17.322935, Long: 78.535603 Note: TKR College of Engineering and Technology Author: TKR College of Engineering and Technology 28.61° Ø 357 N

15-110, NBR Colony Extension, Hanuman Nagar Colony, Meerpet, Medbowli, Telangana Lat: 17.322935, Long: 78.535603 Note: TKR College of Engineering and Technology Author: TKR College of Engineering and Technology