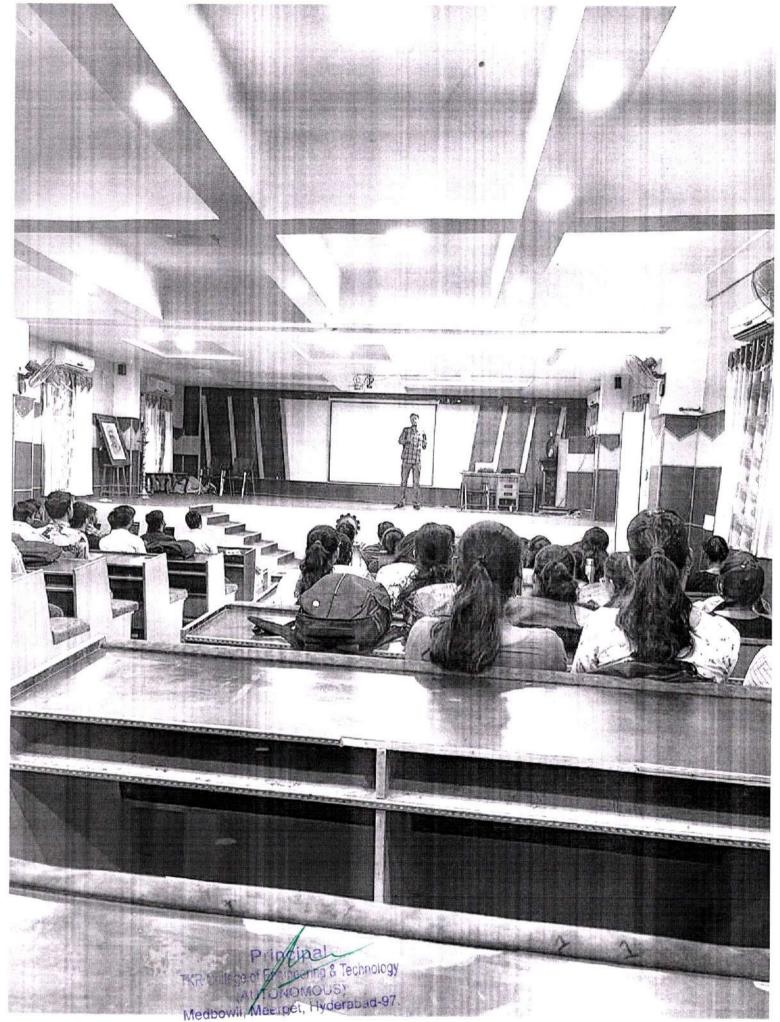

## **Report on Cloud Computing and Devops**

The Department of Computer Science & Engineering of TKRCET (K9) conducted a workshop on "Cloud Computing and Devops" on 11-12-2023 and 13-12-2023 as a part of professional development / administrative training programs for Students. The invited resource person is Mr.V.Sai Nikhilender Sr.Developer TCS. The session was attended by 110 participants.

Inaugural session was started at 9.30 am which was presided by Dr. A. Suresh Rao, Head of CSE, TKR College of Engineering & Technology. The coordinator Dr.A.Pramod Reddy, prof, TKRCET, welcomed the participants on behalf of TKR College of Engineering & Technology and appreciated the enthusiastic participation of participants in the session. Prof Dr. A. Suresh Rao gave an introduction speech on Cloud Computing and Devops. In his speech he narrated about Cloud Computing, Devops Basics. He advised all the participants to make use of the session in an efficient manner.

Technical session began after the inaugural session. The session focused Overview of Cloud Computing, AZURE, GCP, AWS and Devops essentials, AWS Devops Services, Configuration Management. At the end of session, the queries of the participants were addressed.

The last session was Interaction session. The session was chaired by Dr.A Suresh Rao, Head of CSE, TKR College of Engineering & Technology and the dignitaries. Many participants shared opinions on the event. Some of the doubts expressed by the participants were clarified.