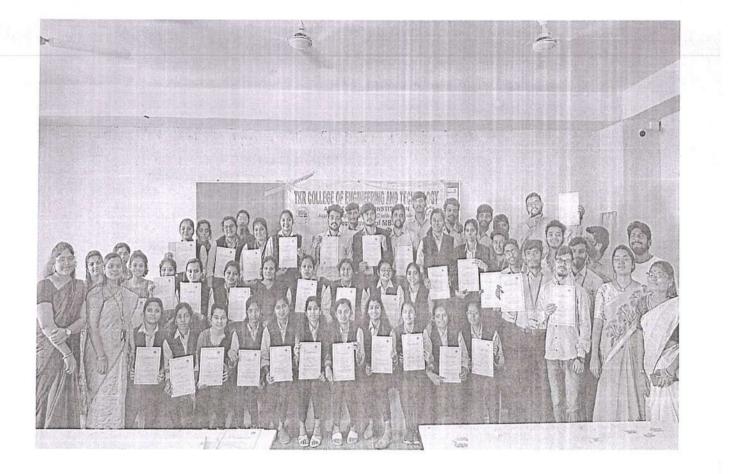

# CERTIFICATE OF PARTICIPATION

Three-Day Workshop on "Microcontrollers (ATMEGA328) and Embedded Programming"

This is to certify that Mr./Ms **A SRIKANTH REDDY** studying B.Tech in **ECE** bearing HT.No **21K91A0402** has successfully completed Three-Day workshop on Microcontrollers (ATMEGA328) and Embedded Programming organized during 02.11.2023to 04.11.2023.

DR.D.V. RAVISHANKAR PRINCIPAL, TKRCET

> Principal TKR College of Engineering & Technology (AUTONOMOUS) Medbowli, Meerpet, Hyderabad-97.

DR.D. NAGESHWAR RAO HOD-ECE, TKRCET

Head of The Department Electronics & Communication Engineering TKR College of Engineering & Technology (AUTONOMOUS)