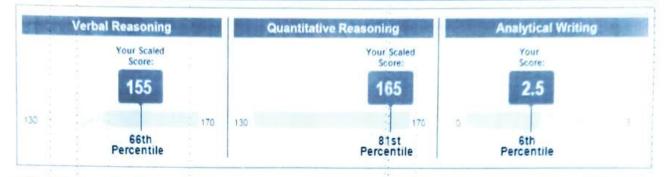

### SRAVANI SURAGANI

(ETS) GRE

Address: 6-109 krishna nagar munagala, Baarakatha Guda Nalgonda, Nalgonda, 508233 India

Email: suraganisravani7887@gmail.com. Phone: 91-9391104229 Date of Birth: December 29, 2000 Gender: Female Intended Graduate Major: Other Fields - Not Listed (5199) Registration Number, 1671894 Print Date, November 18, 2022

### Your Scores for the General Test Taken on November 9, 2022 Analytical Writing **Quantitative Reasoning** Verbal Reasoning Your Your Scaled Your Scaled Score: Score: Score: ¢ .0 163151 10 170 170 130 13th 76th 48th Percentile Percentile Percentile

### **General Test Scores**

|                  | Verbal Re    | asoning    | Quantitative | Reasoning  | Analytic | al Writing |
|------------------|--------------|------------|--------------|------------|----------|------------|
| Test Date        | Scaled Score | Percentile | Scaled Score | Percentile | Score    | Percentile |
| November 9, 2022 | 151          | 48         | 163          | 76         | 3.0      | 13         |
| November 9, 2022 | 151          | 40         | 105          | 10         |          |            |