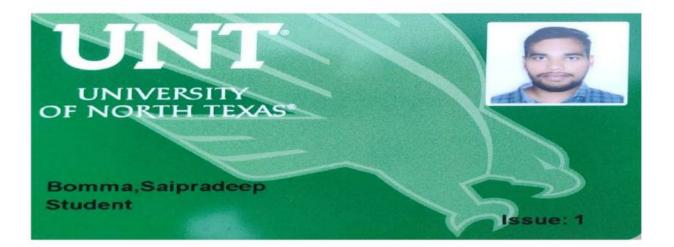

### General Test Scores

|              | Verbal Ro    | asoning    | Quantitative Reasoning |            | Analytical Writing |            |
|--------------|--------------|------------|------------------------|------------|--------------------|------------|
| Test Date    | Scaled Score | Percentile | Scaled Score           | Percentile | Score              | Percentile |
| June 8, 2023 | 147          | 29         | 169                    | 91         | 4.0                | 56         |

### Undergraduate Institution

| Report Date     | Institution (Code)               | Department (Code) | Test Title   | Test Date    |
|-----------------|----------------------------------|-------------------|--------------|--------------|
| June 21, 2023   | University Of North Texas (6481) |                   | General Test | June 8, 2023 |
| Designated Scor | e Recipient(s)                   |                   |              |              |
| Report Date     | Score Recipient (Code)           | Department (Code) | Test Title   | Test Date    |
|                 |                                  | Department (Code) | Test Title   | т            |