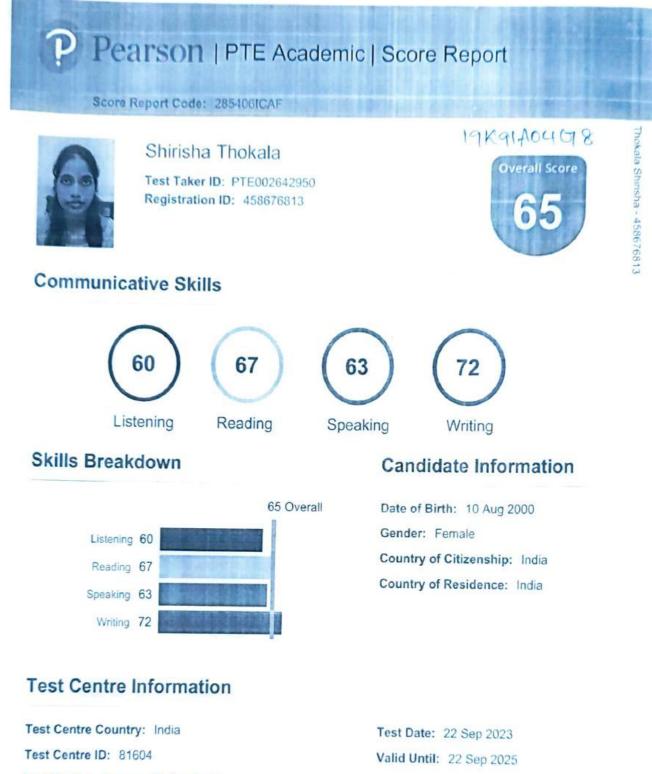

# 19K91A0454

TEST TAKER SCORE REPORT

Note: This report is not valid for transmission of scores to an institution

### Most Recent Test Date: June 8, 2023

Registration Number 2116042 Print Date July 21, 2023

# Vijay Kumar Gangula

Address: 2-34/1, kothapalli, Warangal, 506301 India

Email: vijayreddygangula3@gmail.com Phone: 91-9701803782 Date of Birth: March 11, 2002 Gender: Male Intended Graduate Major: Undecided (0000)

### Your Scores for the General Test Taken on June 8, 2023

### General Test Scores

|              | Verbal Ro    | asoning    | Quantitative Reasoning |            | Analytical Writing |            |
|--------------|--------------|------------|------------------------|------------|--------------------|------------|
| Test Date    | Scaled Score | Percentile | Scaled Score           | Percentile | Score              | Percentile |
| June 8, 2023 | 147          | 29         | 169                    | 91         | 4.0                | 56         |