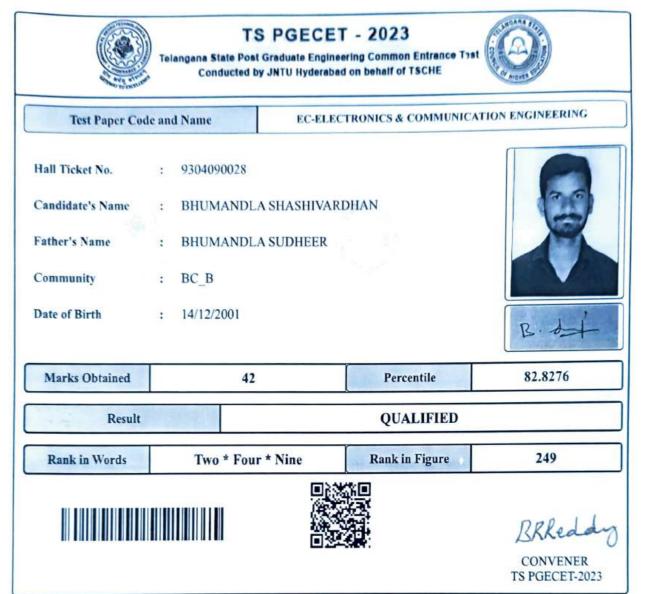

# 20K9SA042

| Test Paper Cod                                                                     | le and Name | EC-ELE                   | CTRONICS & COMMUNICAT | TON ENGINEERING |
|------------------------------------------------------------------------------------|-------------|--------------------------|-----------------------|-----------------|
| Hall Ticket No.<br>Candidate's Name<br>Father's Name<br>Community<br>Date of Birth |             | 4 SATHWIKA<br>4 NARENDAR |                       | K - Sathanikaf  |
| Marks Obtained                                                                     |             | 45                       | Percentile            | 90.6207         |
| Result                                                                             |             |                          | QUALIFIED             |                 |
| Rank in Words                                                                      | One *       | Three * Six              | Rank in Figure        | 136             |
|                                                                                    |             |                          | ¢ie                   | BRRedd          |