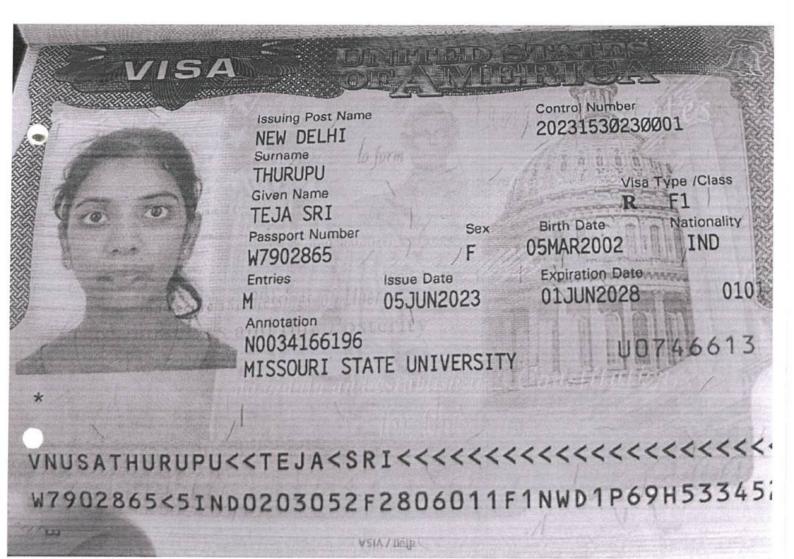

# UNIVERSITY OF CENTRAL MISSOURI LEARNING TO A GREATER DEGREE

### Jun 15, 2023

Varshith Thoutu Hno:18-3-159,Ursu,Kareemabad,Warangal Warangal Urban Telangana India 506002

Your Student ID Number: 700759296

Dear Varshith,

Congratulations! We are pleased to admit you to the M.S. degree program in Computer Science at the University of Central Missouri for the fall 2023 semester. You have been granted regular admission which means you have satisfied the University of Central Missouri's minimum English proficiency requirement. This program will be located at the Missouri Innovation Campus: KAN214F00100001.