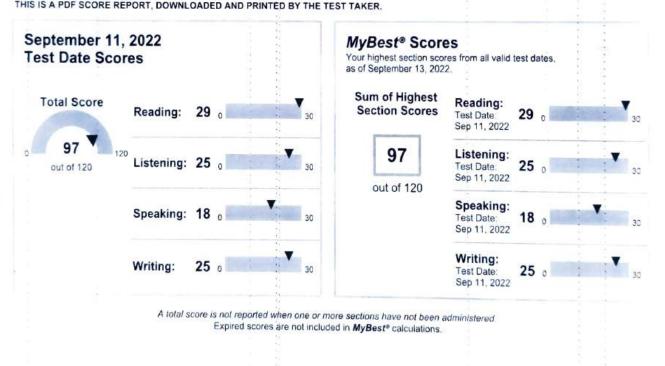

### Most Recent Test Date: September 14, 2022

Registration Number: 1462246 Print Date: February 9, 2023

19-425

6

### Your Scores for the General Test Taken on September 14, 2022 Analytical Writing Verbal Reasoning Quantitative Reasoning Your Scaled Your Your Scaled Score: Score: Score: 3.051 68 130 0 170 130 170 13th 48th 90th Percentile Percentile Percentile

### **General Test Scores**

| Test Date          | Verbal Re    | asoning    | Quantitative Reasoning |            | Analytical W |            |
|--------------------|--------------|------------|------------------------|------------|--------------|------------|
|                    | Scaled Score | Percentile | Scaled Score           | Percentile | Score        | Percentile |
| September 14, 2022 | 151          | 48         | 168                    | 90         | 3.0          | 13         |