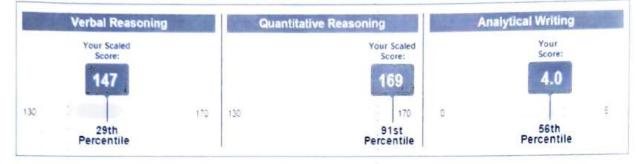

# Vijay Kumar Gangula

Address: 2-34/1, kothapalli, Warangal, 506301 India

Email: vijayreddygangula3@gmail.com Phone: 91-9701803782 Date of Birth: March 11, 2002 Gender: Male Intended Graduate Major: Undecided (0000)

### Your Scores for the General Test Taken on June 8, 2023

### General Test Scores

|              | Verbal Ro    | asoning    | Quantitative Reasoning |            | Analytical Writing |            |
|--------------|--------------|------------|------------------------|------------|--------------------|------------|
| Test Date    | Scaled Score | Percentile | Scaled Score           | Percentile | Score              | Percentile |
| June 8, 2023 | 147          | 29         | 169                    | 91         | 4.0                | 56         |