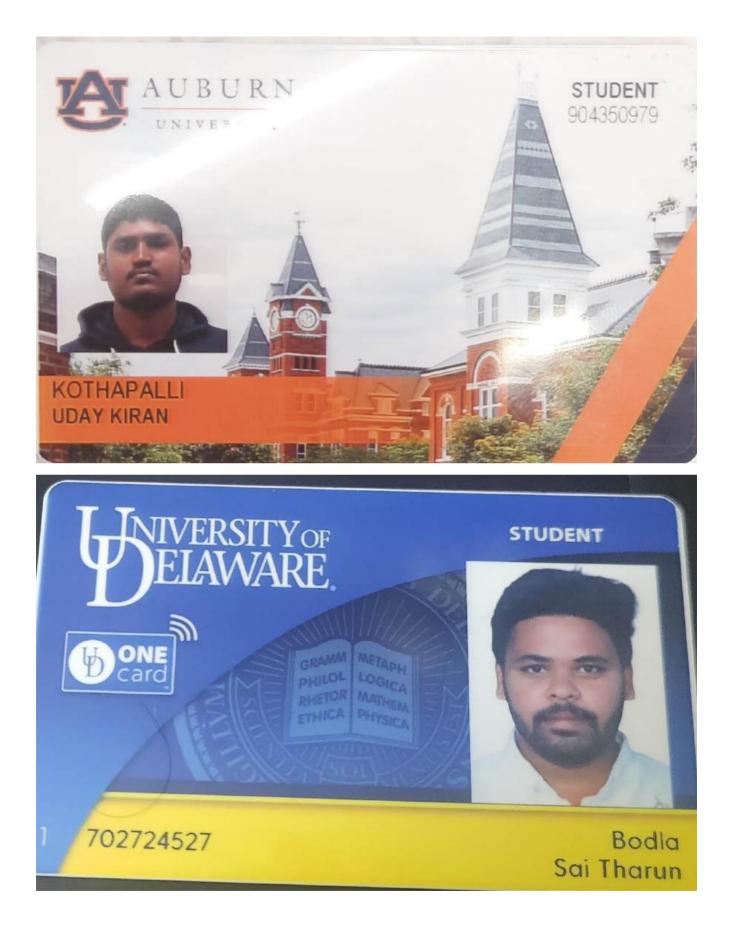

abad - 500085 |
|----------------|----------|--------|-----------------------------------------------|
|                | BOY      | A PRAI | DEEP                                          |
|                | Roll No. | :      | 23011D2510                                    |
| -              | Course   | :      | M.Tech(FT)                                    |
| No.            | Branch   | :      | SWE                                           |
| TA AT          | D.O.B    | :      | 22-11-2000                                    |
|                | Validity | :      | September 2025                                |
| B. Reader P    |          |        | 1.2                                           |
| STUDENT S      | IGNATURE |        | PRINCIPAL                                     |











| UNIVERS<br>CENT<br>871<br>871<br>UNIVERS | TY OF<br>RAL<br>JURI |
|------------------------------------------|----------------------|
| Ajith Reddy Ponagar                      | ndla                 |
| Phone<br>Authorized<br>Exp: 12/30/99     | View in Wallet       |
| More Information                         |                      |
|                                          |                      |
| Accounts                                 |                      |
| Central Cash<br>Individual               | USD\$ 0.00           |
| Dining Dollars<br>Individual             | USD\$ 0.00           |
| On-Campus Dining Dollars                 | USD\$ 0.00           |





# TKR COLLEGE OF ENGINEERING & TECHNOLOGY (K9) (Autonomous Accredited with "A" Grade by NAAC) <u>B.TECH I