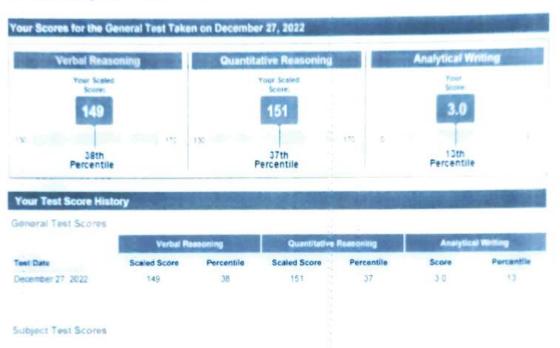

### Most Recent Test Date: December 14, 2022

Address: 4-24 thimmapoor mandal, MOGILIPALEM, KARIMNAGAR, 505474 India

Email: saitejaduddela09@gmail.com Phone: 91-9494330442 Date of Birth: November 9, 1999 Gender: Male Intended Graduate Major: Undecided (0000) Registration Number 1779917 Print Date February 10, 2023

### General Test Scores

|                   | Verbal Re    | asoning    | Quantitative | Reasoning  | Analytic | al Writing |
|-------------------|--------------|------------|--------------|------------|----------|------------|
| Test Date         | Scaled Score | Percentile | Scaled Score | Percentile | Score    | Percentile |
| December 14, 2022 | 154          | 62         | 166          | 84         | 2.5      | 6          |