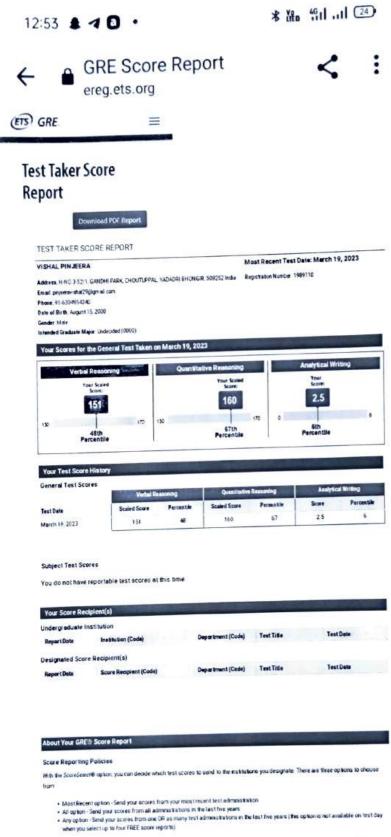

### SRAVANI SURAGANI

(ETS) GRE

Address: 6-109 krishna nagar munagala, Baarakatha Guda Nalgonda, Nalgonda, 508233 India

Email: suraganisravani7887@gmail.com. Phone: 91-9391104229 Date of Birth: December 29, 2000 Gender: Female Intended Graduate Major: Other Fields - Not Listed (5199) Registration Number, 1671894 Print Date, November 18, 2022

### Your Scores for the General Test Taken on November 9, 2022 Analytical Writing **Quantitative Reasoning** Verbal Reasoning Your Your Scaled Your Scaled Score: Score: Score: ¢ .0 163151 10 170 170 130 13th 76th 48th Percentile Percentile Percentile

### **General Test Scores**

|                  | Verbal Re    | asoning    | Quantitative | Reasoning  | Analytic | al Writing |
|------------------|--------------|------------|--------------|------------|----------|------------|
| Test Date        | Scaled Score | Percentile | Scaled Score | Percentile | Score    | Percentile |
| November 9, 2022 | 151          | 48         | 163          | 76         | 3.0      | 13         |
| November 9, 2022 | 151          | 40         | 105          | 10         |          |            |