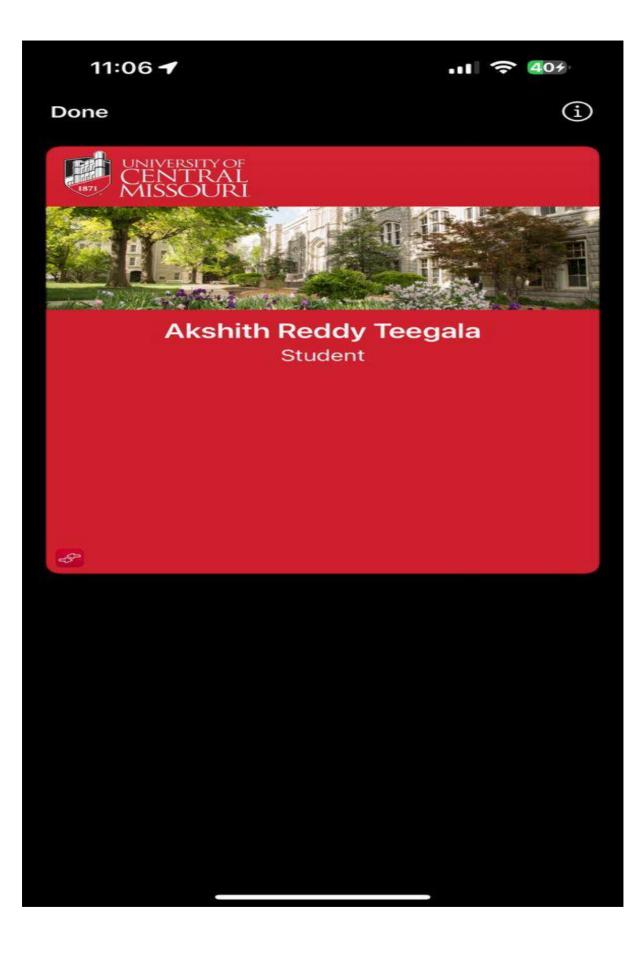

# UNIVERSITY OF CENTRAL MISSOURI LEARNING TO A GREATER DEGREE

### Jun 15, 2023

Varshith Thoutu Hno:18-3-159,Ursu,Kareemabad,Warangal Warangal Urban Telangana India 506002

Your Student ID Number: 700759296

Dear Varshith,

Congratulations! We are pleased to admit you to the M.S. degree program in Computer Science at the University of Central Missouri for the fall 2023 semester. You have been granted regular admission which means you have satisfied the University of Central Missouri's minimum English proficiency requirement. This program will be located at the Missouri Innovation Campus: KAN214F00100001.