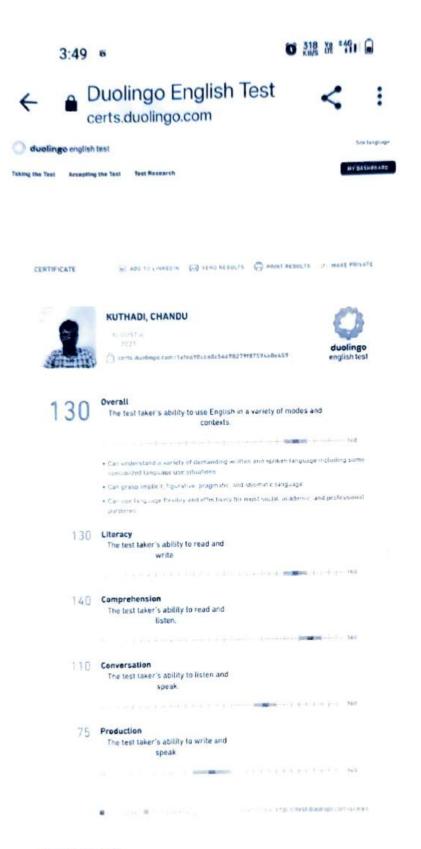

# Gajula, Vasanth kumar

APRIL 5, 2023

Certs.duolingo.com/ee5cd3711b505ceeb2b1e0dcf7c64667

# 130 Overall The test taker's ability to use English in a variety of modes and contexts.

- Can understand a variety of demanding written and spoken language including some specialized language use situations.
- Can grasp implicit, figurative, pragmatic, and idiomatic language.
- Can use language flexibly and effectively for most social, academic, and professional purposes.

# 130 Literacy

The test taker's ability to read and write.

# 140 Comprehension

The test taker's ability to read and listen.

# 115 Conversation

The test taker's ability to listen and speak.

# 95 Production

The test taker's ability to write and speak.

📕 Your score 📲 Your score range

Learn more: englishtest.duolingo.com/scores