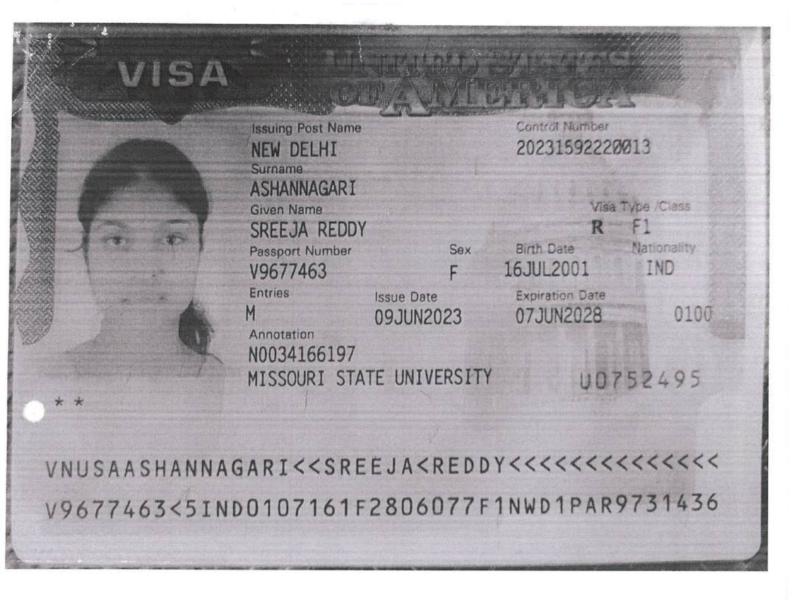

# UNIVERSITY OF CENTRAL MISSOURI LEARNING TO A GREATER DEGREE

### Jun 15, 2023

Varshith Thoutu Hno:18-3-159,Ursu,Kareemabad,Warangal Warangal Urban Telangana India 506002

Your Student ID Number: 700759296

Dear Varshith,

Congratulations! We are pleased to admit you to the M.S. degree program in Computer Science at the University of Central Missouri for the fall 2023 semester. You have been granted regular admission which means you have satisfied the University of Central Missouri's minimum English proficiency requirement. This program will be located at the Missouri Innovation Campus: KAN214F00100001.