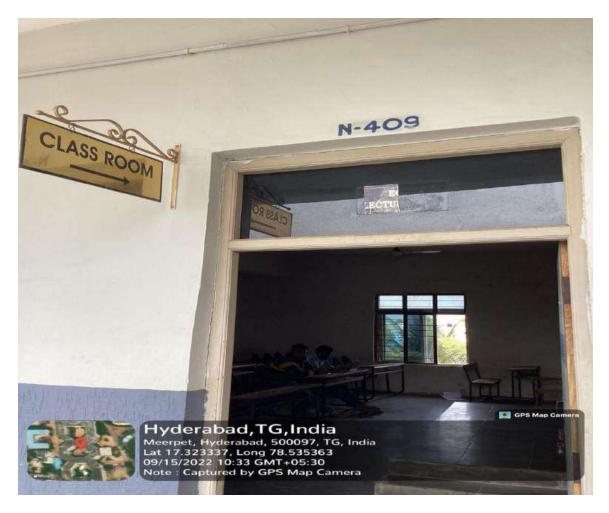

### 4.1.3. List of Class rooms and seminar halls with ICT facilities

| S.No | Block         | Room No   | Description        |
|------|---------------|-----------|--------------------|
| 49   | North Block   | N-408     | DRAWING HALL       |
| 50   | North Block   | N-409     | III-CSE-A          |
| 51   | North Block   | N-411     | IV-CSE-A           |
| 52   | North Block   | N-412     | IV-CSE-B           |
| 53   | North Block   | N-413     | IV-CSE-C           |
| 54   | North Block   | N-414     | IV-CSE-D           |
| 55   | South Block   | S-206     | II-CSE-B           |
| 56   | South Block   | S-210     | IV-ECE-A           |
| 57   | South Block   | S-401     | III-IT             |
| 58   | South Block   | S-402     | IV-IT              |
| 59   | South Block   | S-405     | DIGITAL CLASS ROOM |
| 60   | South Block   | S-408     | II-IT              |
| 61   | Central Block | C-303     | III-EEE-A          |
| 52   | Central Block | C-304     | III-EEE-B          |
| 53   | Central Block | C-306     | III-MECH-A         |
| 54   | Central Block | C-307     | III-MECH-B         |
| 55   | Central Block | C-401     | II-CSM-A           |
| 66   | Central Block | C-403     | II-CSE-D           |
| 57   | Central Block | C-404     | III-CSE-B          |
| 58   | Central Block | C-405     | III-CSE-C          |
| 59   | Central Block | C-406     | III-CSE-D          |
| 0    | Civil Block   | CIVIL-301 | II-CIVIL-A         |
| '1   | Civil Block   | CIVIL-302 | II-CIVIL-B         |
| 2    | Civil Block   | CIVIL-303 | III-CIVIL-A        |