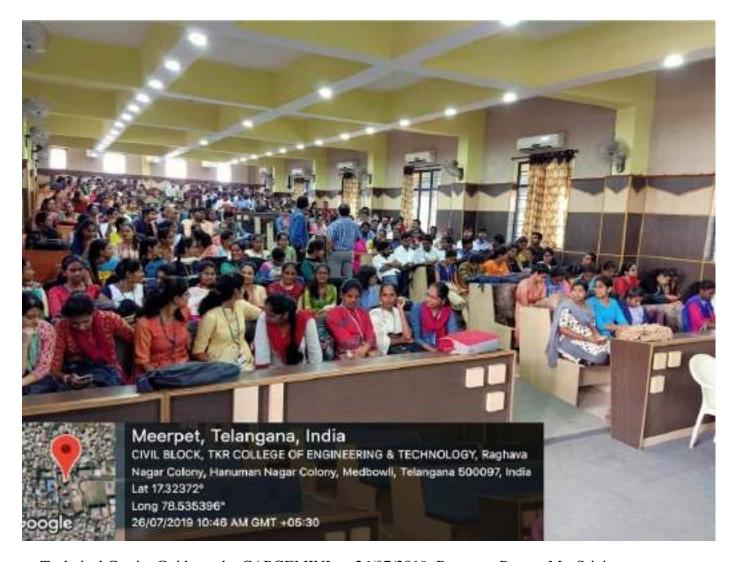

# TKR COLLEGE OF ENGINEERING AND TECHNOLOGY (AUTONOMOUS)

(Sponsored by TKR Educational Society , Approved by AICTE, Affiliated by JNTUH, Accredited by NBA & NAAC with 'A' Grade)

Training Program on Wipro NTH Company Specific Training Program on 15/02/2022 by Speaker: Mr. Phanindra.

## **Event Report**

TKR College of Engineering and Technology has started the Trends in Technology Training Program for the Final year students from all the branches of Engineering on 15/02/2022.

This Training Program is conducted by Logic Works. The Trends in Technology Training Program on Wipro NTH Company Specific Training Program has been conducted and the students were trained on basic fundamental and technical skills.

#### **AUDIENCE:**

Final Year Students from CSE, IT, ECE, EEE, MECH and CIVIL