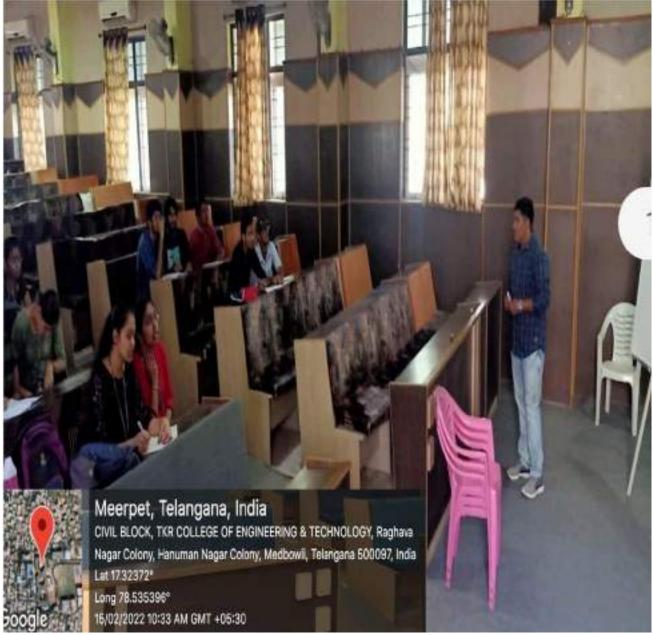

# TKR COLLEGE OF ENGINEERING AND TECHNOLOGY (AUTONOMOUS)

(Sponsored by TKR Educational Society , Approved by AICTE, Affiliated by JNTUH, Accredited by NBA & NAAC with 'A' Grade)

Training Program on Wipro NTH Company Specific Training Program on 15/02/2022 by Speaker: Mr. Phanindra.

Speaker: Mr. Phanindra.

#### **AUDIENCE:**

Final Year Students from CSE, IT, ECE, EEE, MECH and CIVIL