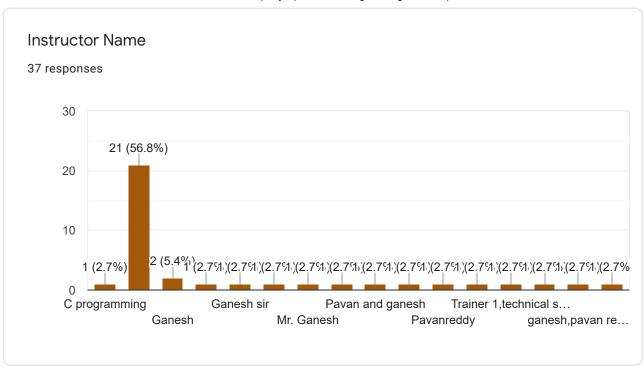

# TKR COLLEGE OF ENGINEERING AND TECHNOLOGY (AUTONOMOUS)

(Sponsored by TKR Educational Society , Approved by AICTE, Affiliated by JNTUH, Accredited by NBA & NAAC with 'A' Grade)

Training Program on Wipro NTH Company Specific Training Program on 15/02/2022 by Speaker: Mr. Phanindra.

Speaker: Mr. Phanindra.