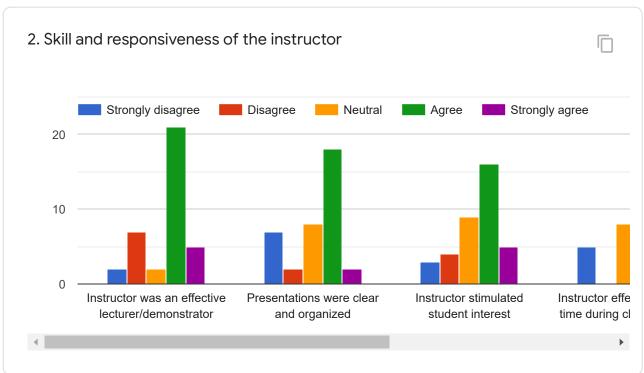

|
| 10/12/2020 14:23 | 10/12/2020 16:51 | 148 |
| 10/12/2020 14:25 | 10/12/2020 16:51 | 146 |
| 10/12/2020 14:27 | 10/12/2020 14:28 | 1   |
|                  |                  |     |

| 10/12/2020 14:29 | 10/12/2020 15:22 | 53  |
|------------------|------------------|-----|
| 10/12/2020 14:36 | 10/12/2020 15:36 | 61  |
| 10/12/2020 14:36 | 10/12/2020 16:34 | 119 |
| 10/12/2020 14:50 | 10/12/2020 15:17 | 28  |
| 10/12/2020 15:00 | 10/12/2020 16:51 | 111 |
| 10/12/2020 15:24 | 10/12/2020 16:51 | 87  |
| 10/12/2020 15:36 | 10/12/2020 15:52 | 17  |
| 10/12/2020 15:50 | 10/12/2020 15:53 | 4   |
| 10/12/2020 16:17 | 10/12/2020 16:51 | 34  |
|                  |                  |     |

# Company Specific Training for Cognizant-sep/oct2020

37 responses

**Publish analytics** 

















3. What aspects of this course were most useful or valuable?

25 responses

Got to learn the level of questions which we are going to face in the coming placement exams of the company.

Memory management, speed, pointer

technical coding aspects

Programming in c language

The subject

Finding output of the codes is useful.

Snippets and finding the errors

Valuable

about programming and how to crct the code



## 4. Do you have any suggestion's?

29 responses

No

use the previous presentation app that is goto meeting as today's session was not at all good.

No, If possible Just conduct the meet in google meet as it is more flexible without any disturbances.

Need to understand stundent point of view.

We want to get more idea about writing code with own knowledge. So assign more tas