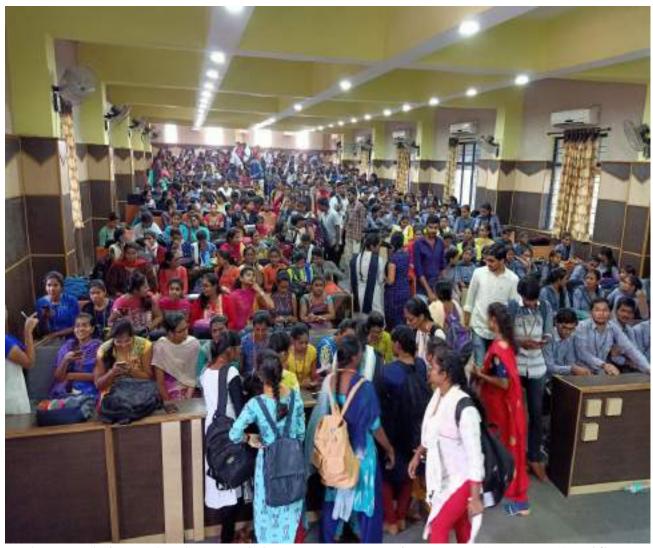

## **Event Report**

TKR College of Engineering and Technology has started the Trends in Technology Training Program for the Final year students from all the branches of Engineering on 15/02/2022.

This Training Program is conducted by Logic Works. The Trends in Technology Training Program on Wipro NTH Company Specific Training Program has been conducted and the students were trained on basic fundamental and technical skills.

#### **AUDIENCE:**

Final Year Students from CSE, IT, ECE, EEE, MECH and CIVIL

The no. of students participated from Dept of Information Technology is 68.