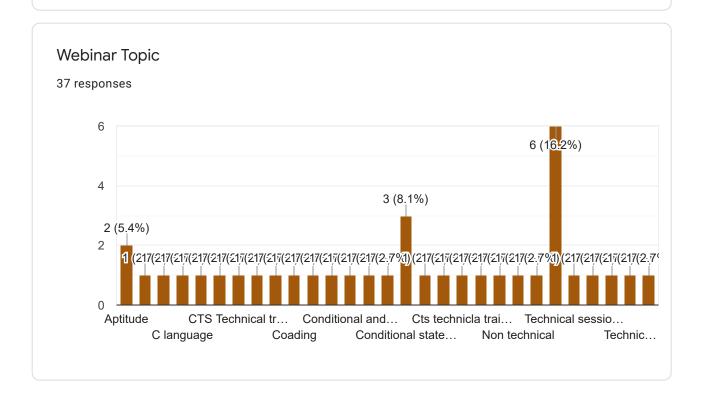

#### **Topics:**

## **Verbal Ability**

Xplore trains students on this section, including questions like sentence completion, error detection, synonyms, etc.

## **Numerical Ability**

This section has questions on topics like time and work, profit and loss, geometry, coordinate geometry and more.

#### **Reasoning Ability**

Blood relations, seating arrangements and number series are some of the kinds of questions that will be asked in this section.

#### **Programming Logic**

Here, MCQs on programming logic will be asked.

Hands-on Coding: This is where candidates will have to write code for given questions.