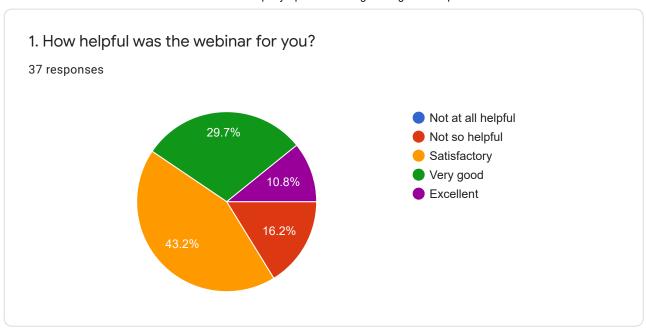

#### **Feedback about the Training from the Students**

The training was well conducted by the trainer and made students to interact with him effectively. The training received huge appreciation from the students because he gave much knowledge about Wipro NTH Company Specific Training Program. The students were very grateful to their beloved Principal Dr. D.V Ravi Shankar Sir for expediting the training sessions which were highly focused towards Technology.

## Feedback about the Training from the Students

The training was well conducted by the trainer and made students to interact with him effectively. The training received huge appreciation from the students because he gave much knowledge about Wipro NTH Company Specific Training Program. The students were very grateful to their beloved Principal Dr. D.V Ravi Shankar Sir for expediting the training sessions which were highly focused towards Technology.