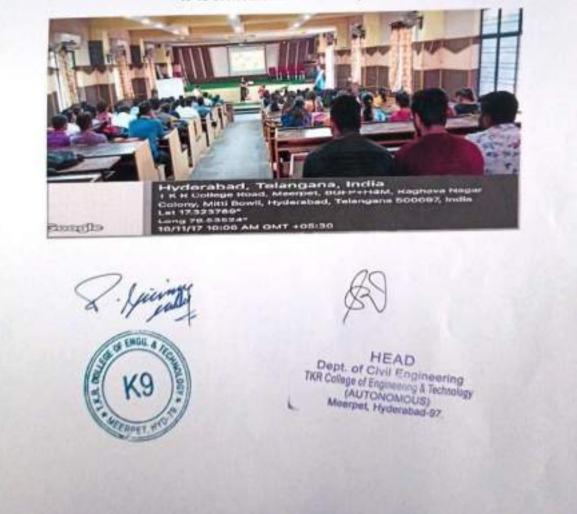

#### Program on 29 March 2022 Organized by placement cell

In order to develop and enhance the students soft skills, Career development and their communication skills, TKR College of Engineering and Technology has conducted a Program on 29th March 2022. The program was inaugurated by Dr. V. Ravi Shankar, Principal, congratulated the Placement cell for organizing the programme and encouraged the students to be active participants and constantly improve upon their skills and competencies for their personal and professional growth.

Mr.K.L.Ramana, was the resource person and delivered his lecture on Language and Communication Skills: A Golden Key to Career Elevation. His presentation has covered areas like SWOT analysis, Interpersonal skill, useful links and tools related to the communication skill. After the presentation, the participants were given a few tasks on these areas and their performance was evaluated and necessary feedback on how to improve these skills was given. A total of 268 students participated from Department of Computer Science and Engineering for the program and got benefitted.