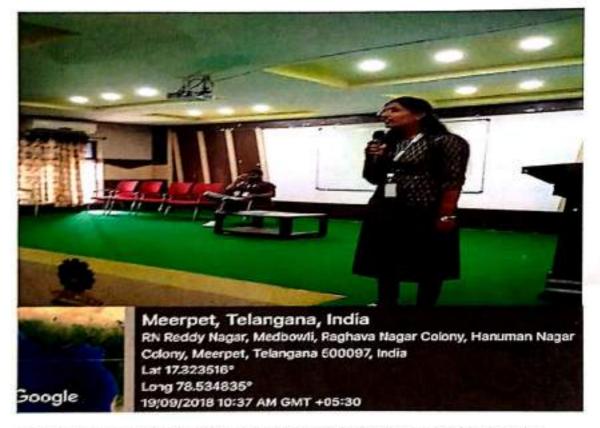

#### Program on 29 March 2022 Organized by placement cell

In order to develop and enhance the students soft skills, Career development and their communication skills, TKR College of Engineering and Technology has conducted a Program on 29th March 2022. The program was inaugurated by Dr. V. Ravi Shankar, Principal, congratulated the Placement cell for organizing the programme and encouraged the students to be active participants and constantly improve upon their skills and competencies for their personal and professional growth.

Mr.K.L.Ramana, was the resource person and delivered his lecture on Language and Communication Skills: A Golden Key to Career Elevation. His presentation has covered areas like SWOT analysis, Interpersonal skill, useful links and tools related to the communication skill. After the presentation, the participants were given a few tasks on these areas and their performance was evaluated and necessary feedback on how to improve these skills was given. A total of 268 students participated from Department of Computer Science and Engineering for the program and got benefitted.