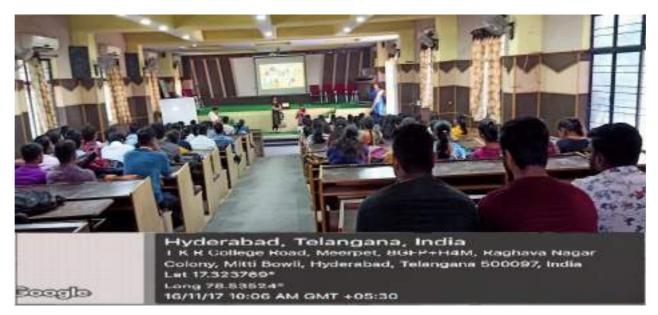

#### Program on 29 March 2022 Organized by placement cell

In order to develop and enhance the students soft skills, Career development and their communication skills, TKR College of Engineering and Technology has conducted a Program on 29th March 2022. The program was inaugurated by Dr. V. Ravi Shankar, Principal, congratulated the Placement cell for organizing the programme and encouraged the students to be active participants and constantly improve upon their skills and competencies for their personal and professional growth.

Mr.K.L.Ramana, was the resource person and delivered his lecture on Language and Communication Skills: A Golden Key to Career Elevation. His presentation has covered areas like SWOT analysis, Interpersonal skill, useful links and tools related to the communication skill. After the presentation, the participants were given a few tasks on these areas and their performance was evaluated and necessary feedback on how to improve these skills was given. A total of 268 students participated from Department of Computer Science and Engineering for the program and got benefitted.