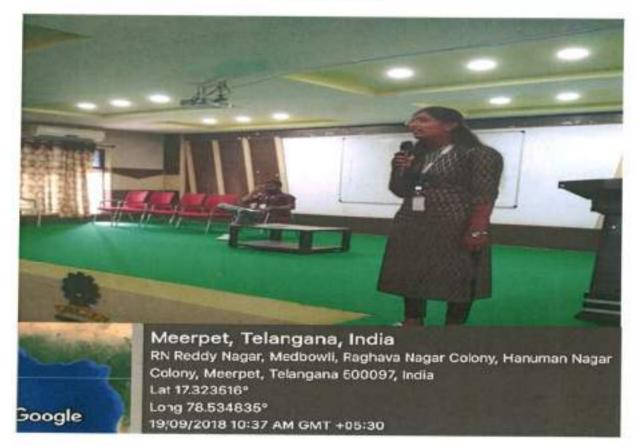

#### Program on 29 March 2022 Organized by placement cell

In order to develop and enhance the students soft skills, Career development and their communication skills, TKR College of Engineering and Technology has conducted a Program on 29th March 2022. The program was inaugurated by Dr. V. Ravi Shankar, Principal, congratulated the Placement cell for organizing the programme and encouraged the students to be active participants and constantly improve upon their skills and competencies for their personal and professional growth.

Mr.K.L.Ramana, was the resource person and delivered his lecture on Language and Communication Skills: A Golden Key to Career Elevation. His presentation has covered areas like SWOT analysis, Interpersonal skill, useful links and tools related to the communication skill. After the presentation, the participants were given a few tasks on these areas and their performance was evaluated and necessary feedback on how to improve these skills was given. A total of 268 students participated from Department of Computer Science and Engineering for the program and got benefitted.