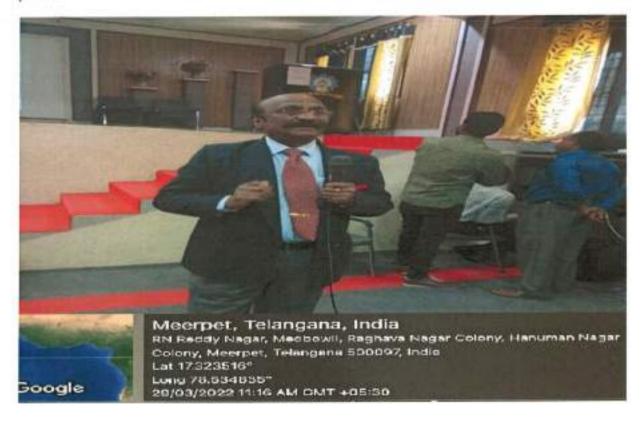

#### Program on 29 March 2022 Organized by placement cell

In order to develop and enhance the students soft skills, Career development and their communication skills, TKR College of Engineering and Technology has conducted a Program on 29th March 2022. The program was inaugurated by Dr. V. Ravi Shankar, Principal, congratulated the Placement cell for organizing the programme and encouraged the students to be active participants and constantly improve upon their skills and competencies for their personal and professional growth.

Mr.K.L.Ramana, was the resource person and delivered his lecture on Language and Communication Skills: A Golden Key to Career Elevation. His presentation has covered areas like SWOT analysis, Interpersonal skill, useful links and tools related to the communication skill. After the presentation, the participants were given a few tasks on these areas and their performance was evaluated and necessary feedback on how to improve these skills was given. A total of 268 students participated from Department of Computer Science and Engineering for the program and got benefitted.