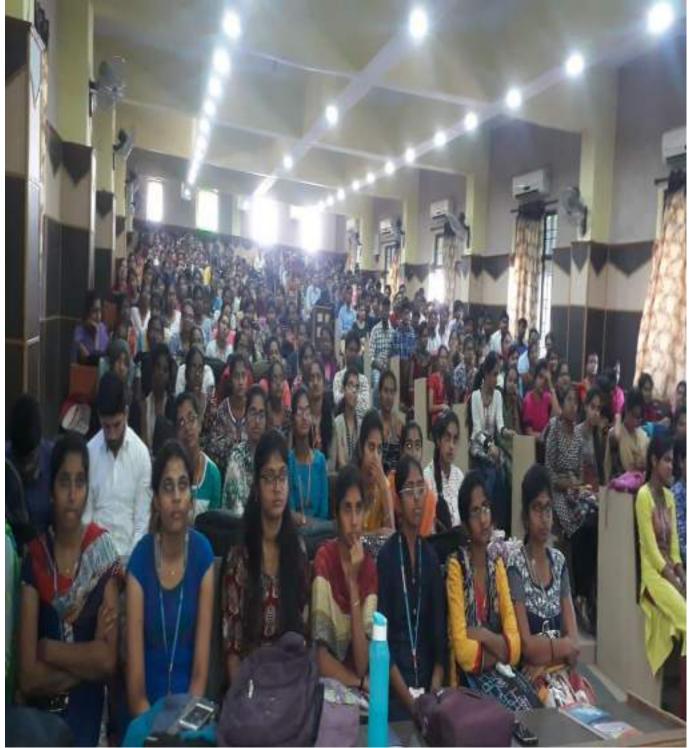

#### Program on 29 March 2022 Organized by placement cell

In order to develop and enhance the students soft skills, Career development and their communication skills, TKR College of Engineering and Technology has conducted a Program on 29th March 2022. The program was inaugurated by Dr. V. Ravi Shankar, Principal, congratulated the Placement cell for organizing the programme and encouraged the students to be active participants and constantly improve upon their skills and competencies for their personal and professional growth.

Mr.K.L.Ramana, was the resource person and delivered his lecture on Language and Communication Skills: A Golden Key to Career Elevation. His presentation has covered areas like SWOT analysis, Interpersonal skill, useful links and tools related to the communication skill. After the presentation, the participants were given a few tasks on these areas and their performance was evaluated and necessary feedback on how to improve these skills was given. A total of 268 students participated from Department of Computer Science and Engineering for the program and got benefitted.