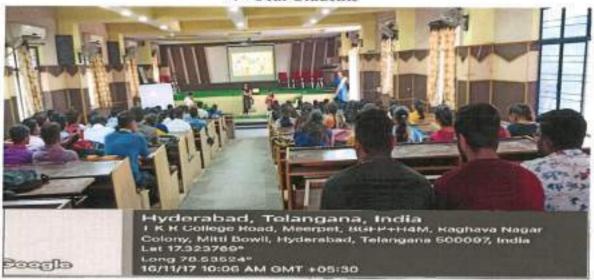

#### Program on 29 March 2022 Organized by placement cell

In order to develop and enhance the students soft skills, Career development and their communication skills, TKR College of Engineering and Technology has conducted a Program on 29th March 2022. The program was inaugurated by Dr. V. Ravi Shankar, Principal, congratulated the Placement cell for organizing the programme and encouraged the students to be active participants and constantly improve upon their skills and competencies for their personal and professional growth.

Mr.K.L.Ramana, was the resource person and delivered his lecture on Language and Communication Skills: A Golden Key to Career Elevation. His presentation has covered areas like SWOT analysis, Interpersonal skill, useful links and tools related to the communication skill. After the presentation, the participants were given a few tasks on these areas and their performance was evaluated and necessary feedback on how to improve these skills was given. A total of 268 students participated from Department of Computer Science and Engineering for the program and got benefitted.