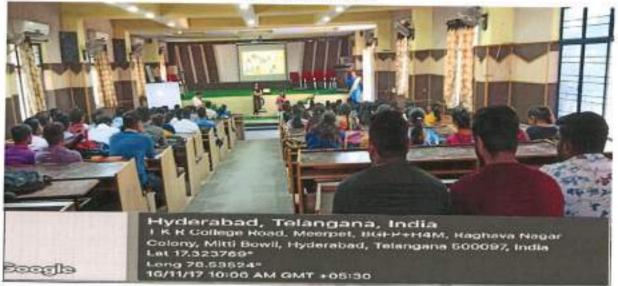

#### Program on 29 March 2022 Organized by placement cell

In order to develop and enhance the students soft skills, Career development and their communication skills, TKR College of Engineering and Technology has conducted a Program on 29th March 2022. The program was inaugurated by Dr. V. Ravi Shankar, Principal, congratulated the Placement cell for organizing the programme and encouraged the students to be active participants and constantly improve upon their skills and competencies for their personal and professional growth.

Mr.K.L.Ramana, was the resource person and delivered his lecture on Language and Communication Skills: A Golden Key to Career Elevation. His presentation has covered areas like SWOT analysis, Interpersonal skill, useful links and tools related to the communication skill. After the presentation, the participants were given a few tasks on these areas and their performance was evaluated and necessary feedback on how to improve these skills was given. A total of 268 students participated from Department of Computer Science and Engineering for the program and got benefitted.