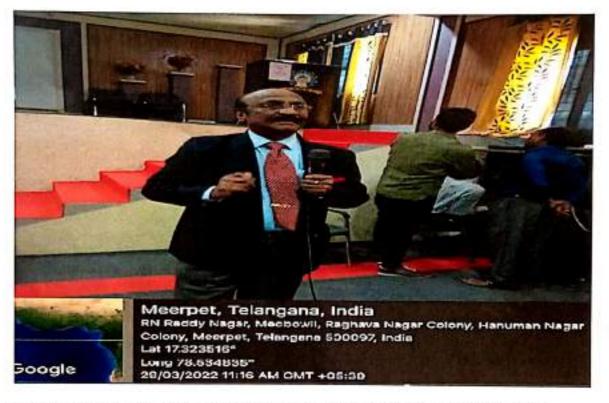

#### Program on 29 March 2022 Organized by placement cell

In order to develop and enhance the students soft skills, Career development and their communication skills, TKR College of Engineering and Technology has conducted a Program on 29th March 2022. The program was inaugurated by Dr. V. Ravi Shankar, Principal, congratulated the Placement cell for organizing the programme and encouraged the students to be active participants and constantly improve upon their skills and competencies for their personal and professional growth.

Mr.K.L.Ramana, was the resource person and delivered his lecture on Language and Communication Skills: A Golden Key to Career Elevation. His presentation has covered areas like SWOT analysis, Interpersonal skill, useful links and tools related to the communication skill. After the presentation, the participants were given a few tasks on these areas and their performance was evaluated and necessary feedback on how to improve these skills was given. A total of 268 students participated from Department of Computer Science and Engineering for the program and got benefitted.

# Department of Computer Science and Engineering

4th Year Students

Language and communication skills were conducted by TKR College of Engineering and Technology on 29-03-2022 by Mr. K.L.Ramana as resource person.