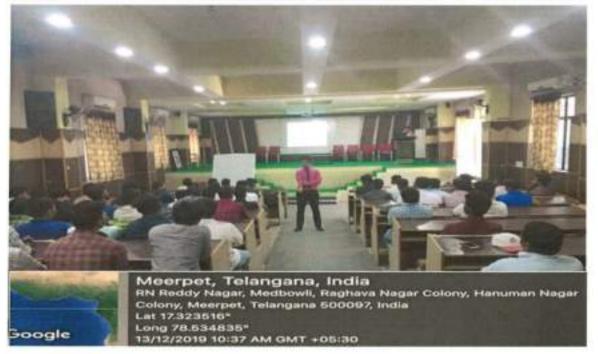

#### Program on 29 March 2022 Organized by placement cell

In order to develop and enhance the students soft skills, Career development and their communication skills, TKR College of Engineering and Technology has conducted a Program on 29th March 2022. The program was inaugurated by Dr. V. Ravi Shankar, Principal, congratulated the Placement cell for organizing the programme and encouraged the students to be active participants and constantly improve upon their skills and competencies for their personal and professional growth.

Mr.K.L.Ramana, was the resource person and delivered his lecture on Language and Communication Skills: A Golden Key to Career Elevation. His presentation has covered areas like SWOT analysis, Interpersonal skill, useful links and tools related to the communication skill. After the presentation, the participants were given a few tasks on these areas and their performance was evaluated and necessary feedback on how to improve these skills was given. A total of 268 students participated from Department of Computer Science and Engineering for the program and got benefitted.