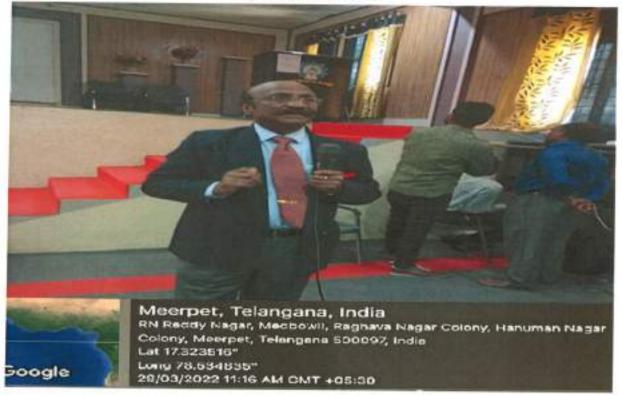

#### Program on 29 March 2022 Organized by placement cell

In order to develop and enhance the students soft skills, Career development and their communication skills, TKR College of Engineering and Technology has conducted a Program on 29th March 2022. The program was inaugurated by Dr. V. Ravi Shankar, Principal, congratulated the Placement cell for organizing the programme and encouraged the students to be active participants and constantly improve upon their skills and competencies for their personal and professional growth.

Mr.K.L.Ramana, was the resource person and delivered his lecture on Language and Communication Skills: A Golden Key to Career Elevation. His presentation has covered areas like SWOT analysis, Interpersonal skill, useful links and tools related to the communication skill. After the presentation, the participants were given a few tasks on these areas and their performance was evaluated and necessary feedback on how to improve these skills was given. A total of 268 students participated from Department of Computer Science and Engineering for the program and got benefitted.

# Department of Computer Science and Engineering

4th Year Students

Language and communication skills were conducted by TKR College of Engineering and Technology on 29-03-2022 by Mr. K.L.Ramana as resource person.