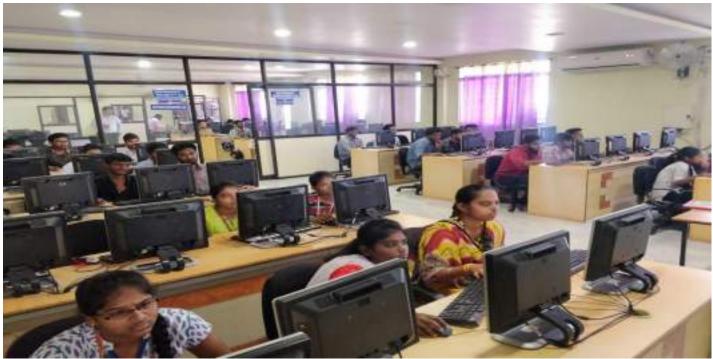

#### Program on 29 March 2022 Organized by placement cell

In order to develop and enhance the students soft skills, Career development and their communication skills, TKR College of Engineering and Technology has conducted a Program on 29th March 2022. The program was inaugurated by Dr. V. Ravi Shankar, Principal, congratulated the Placement cell for organizing the programme and encouraged the students to be active participants and constantly improve upon their skills and competencies for their personal and professional growth.

Mr.K.L.Ramana, was the resource person and delivered his lecture on Language and Communication Skills: A Golden Key to Career Elevation. His presentation has covered areas like SWOT analysis, Interpersonal skill, useful links and tools related to the communication skill. After the presentation, the participants were given a few tasks on these areas and their performance was evaluated and necessary feedback on how to improve these skills was given. A total of 268 students participated from Department of Computer Science and Engineering for the program and got benefitted.