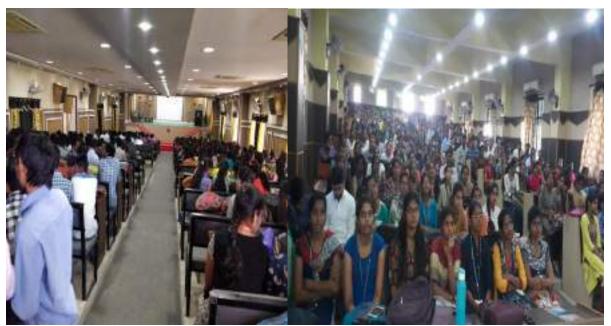

#### Program on 29 March 2022 Organized by placement cell

In order to develop and enhance the students soft skills, Career development and their communication skills, TKR College of Engineering and Technology has conducted a Program on 29th March 2022. The program was inaugurated by Dr. V. Ravi Shankar, Principal, congratulated the Placement cell for organizing the programme and encouraged the students to be active participants and constantly improve upon their skills and competencies for their personal and professional growth.

Mr.K.L.Ramana, was the resource person and delivered his lecture on Language and Communication Skills: A Golden Key to Career Elevation. His presentation has covered areas like SWOT analysis, Interpersonal skill, useful links and tools related to the communication skill. After the presentation, the participants were given a few tasks on these areas and their performance was evaluated and necessary feedback on how to improve these skills was given. A total of 268 students participated from Department of Computer Science and Engineering for the program and got benefitted.

# Department of Computer Science and Engineering

4th Year Students

Language and communication skills were conducted by TKR College of Engineering and Technology on 29-03-2022 by Mr. K.L.Ramana as resource person.