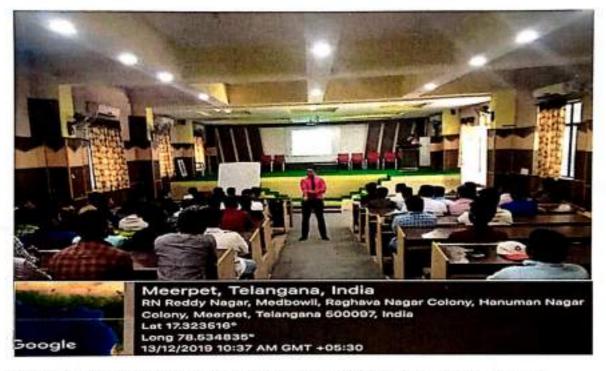

#### Program on 29 March 2022 Organized by placement cell

In order to develop and enhance the students soft skills, Career development and their communication skills, TKR College of Engineering and Technology has conducted a Program on 29th March 2022. The program was inaugurated by Dr. V. Ravi Shankar, Principal, congratulated the Placement cell for organizing the programme and encouraged the students to be active participants and constantly improve upon their skills and competencies for their personal and professional growth.

Mr.K.L.Ramana, was the resource person and delivered his lecture on Language and Communication Skills: A Golden Key to Career Elevation. His presentation has covered areas like SWOT analysis, Interpersonal skill, useful links and tools related to the communication skill. After the presentation, the participants were given a few tasks on these areas and their performance was evaluated and necessary feedback on how to improve these skills was given. A total of 268 students participated from Department of Computer Science and Engineering for the program and got benefitted.