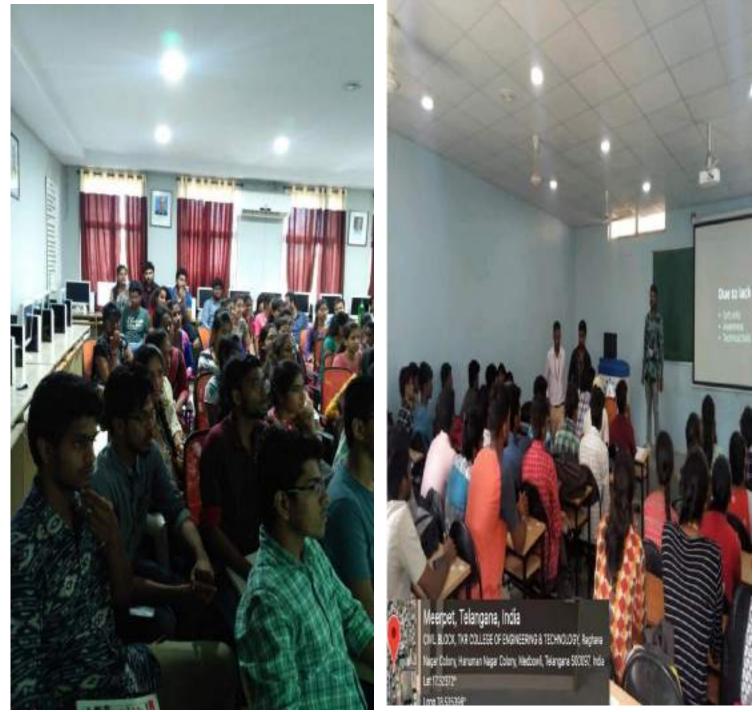

#### Program on 29 March 2022 Organized by placement cell

In order to develop and enhance the students soft skills, Career development and their communication skills, TKR College of Engineering and Technology has conducted a Program on 29th March 2022. The program was inaugurated by Dr. V. Ravi Shankar, Principal, congratulated the Placement cell for organizing the programme and encouraged the students to be active participants and constantly improve upon their skills and competencies for their personal and professional growth.

Mr.K.L.Ramana, was the resource person and delivered his lecture on Language and Communication Skills: A Golden Key to Career Elevation. His presentation has covered areas like SWOT analysis, Interpersonal skill, useful links and tools related to the communication skill. After the presentation, the participants were given a few tasks on these areas and their performance was evaluated and necessary feedback on how to improve these skills was given. A total of 268 students participated from Department of Computer Science and Engineering for the program and got benefitted.