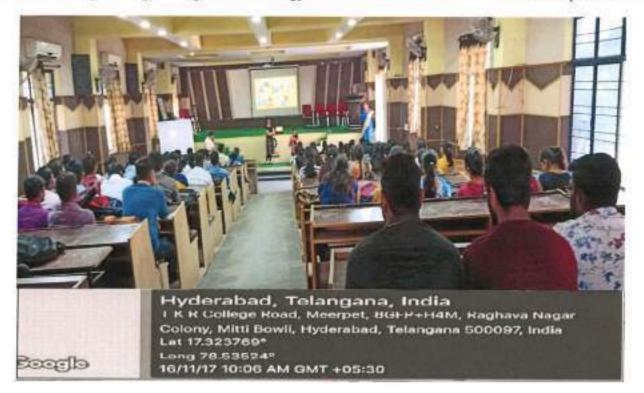

#### Program on 29 March 2022 Organized by placement cell

In order to develop and enhance the students soft skills, Career development and their communication skills, TKR College of Engineering and Technology has conducted a Program on 29th March 2022. The program was inaugurated by Dr. V. Ravi Shankar, Principal, congratulated the Placement cell for organizing the programme and encouraged the students to be active participants and constantly improve upon their skills and competencies for their personal and professional growth.

Mr.K.L.Ramana, was the resource person and delivered his lecture on Language and Communication Skills: A Golden Key to Career Elevation. His presentation has covered areas like SWOT analysis, Interpersonal skill, useful links and tools related to the communication skill. After the presentation, the participants were given a few tasks on these areas and their performance was evaluated and necessary feedback on how to improve these skills was given. A total of 268 students participated from Department of Computer Science and Engineering for the program and got benefitted.