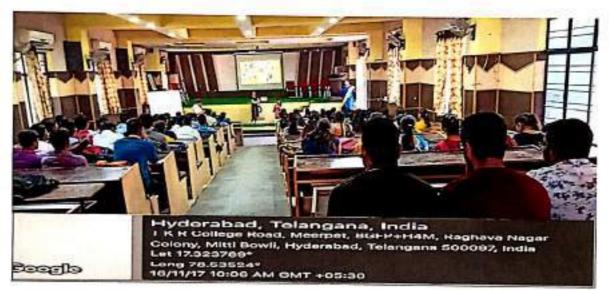

#### Program on 29 March 2022 Organized by placement cell

In order to develop and enhance the students soft skills, Career development and their communication skills, TKR College of Engineering and Technology has conducted a Program on 29th March 2022. The program was inaugurated by Dr. V. Ravi Shankar, Principal, congratulated the Placement cell for organizing the programme and encouraged the students to be active participants and constantly improve upon their skills and competencies for their personal and professional growth.

Mr.K.L.Ramana, was the resource person and delivered his lecture on Language and Communication Skills: A Golden Key to Career Elevation. His presentation has covered areas like SWOT analysis, Interpersonal skill, useful links and tools related to the communication skill. After the presentation, the participants were given a few tasks on these areas and their performance was evaluated and necessary feedback on how to improve these skills was given. A total of 268 students participated from Department of Computer Science and Engineering for the program and got benefitted.