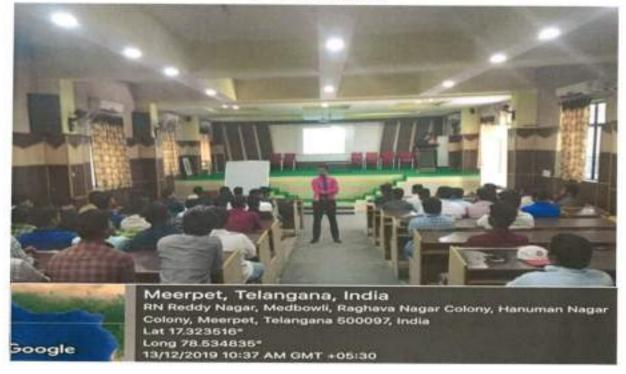

#### Program on 29 March 2022 Organized by placement cell

In order to develop and enhance the students soft skills, Career development and their communication skills, TKR College of Engineering and Technology has conducted a Program on 29th March 2022. The program was inaugurated by Dr. V. Ravi Shankar, Principal, congratulated the Placement cell for organizing the programme and encouraged the students to be active participants and constantly improve upon their skills and competencies for their personal and professional growth.

Mr.K.L.Ramana, was the resource person and delivered his lecture on Language and Communication Skills: A Golden Key to Career Elevation. His presentation has covered areas like SWOT analysis, Interpersonal skill, useful links and tools related to the communication skill. After the presentation, the participants were given a few tasks on these areas and their performance was evaluated and necessary feedback on how to improve these skills was given. A total of 268 students participated from Department of Computer Science and Engineering for the program and got benefitted.