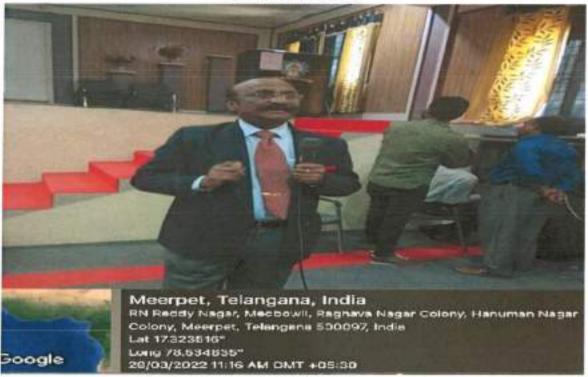

#### Program on 29 March 2022 Organized by placement cell

In order to develop and enhance the students soft skills, Career development and their communication skills, TKR College of Engineering and Technology has conducted a Program on 29th March 2022. The program was inaugurated by Dr. V. Ravi Shankar, Principal, congratulated the Placement cell for organizing the programme and encouraged the students to be active participants and constantly improve upon their skills and competencies for their personal and professional growth.

Mr.K.L.Ramana, was the resource person and delivered his lecture on Language and Communication Skills: A Golden Key to Career Elevation. His presentation has covered areas like SWOT analysis, Interpersonal skill, useful links and tools related to the communication skill. After the presentation, the participants were given a few tasks on these areas and their performance was evaluated and necessary feedback on how to improve these skills was given. A total of 268 students participated from Department of Computer Science and Engineering for the program and got benefitted.