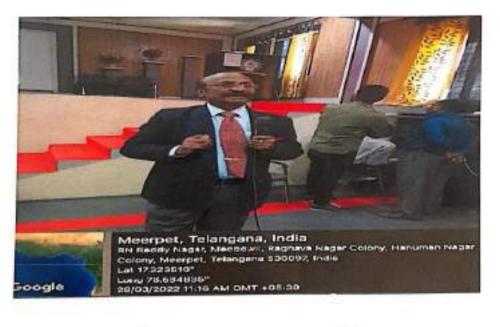

#### Program on 29 March 2022 Organized by placement cell

In order to develop and enhance the students soft skills, Career development and their communication skills, TKR College of Engineering and Technology has conducted a Program on 29th March 2022. The program was inaugurated by Dr. V. Ravi Shankar, Principal, congratulated the Placement cell for organizing the programme and encouraged the students to be active participants and constantly improve upon their skills and competencies for their personal and professional growth.

Mr.K.L.Ramana, was the resource person and delivered his lecture on Language and Communication Skills: A Golden Key to Career Elevation. His presentation has covered areas like SWOT analysis, Interpersonal skill, useful links and tools related to the communication skill. After the presentation, the participants were given a few tasks on these areas and their performance was evaluated and necessary feedback on how to improve these skills was given. A total of 268 students participated from Department of Computer Science and Engineering for the program and got benefitted.