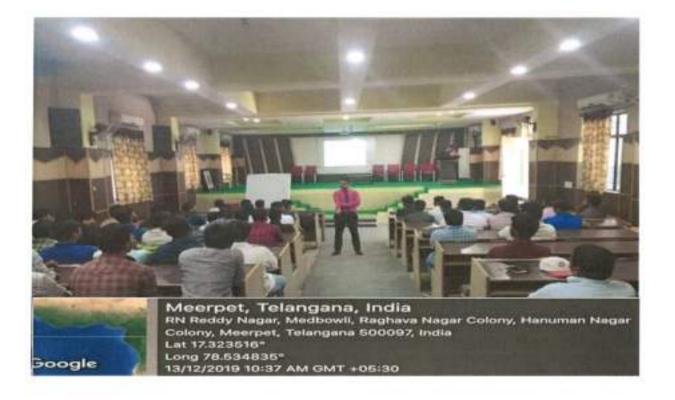

#### Program on 29 March 2022 Organized by placement cell

In order to develop and enhance the students soft skills, Career development and their communication skills, TKR College of Engineering and Technology has conducted a Program on 29th March 2022. The program was inaugurated by Dr. V. Ravi Shankar, Principal, congratulated the Placement cell for organizing the programme and encouraged the students to be active participants and constantly improve upon their skills and competencies for their personal and professional growth.

Mr.K.L.Ramana, was the resource person and delivered his lecture on Language and Communication Skills: A Golden Key to Career Elevation. His presentation has covered areas like SWOT analysis, Interpersonal skill, useful links and tools related to the communication skill. After the presentation, the participants were given a few tasks on these areas and their performance was evaluated and necessary feedback on how to improve these skills was given. A total of 268 students participated from Department of Computer Science and Engineering for the program and got benefitted.