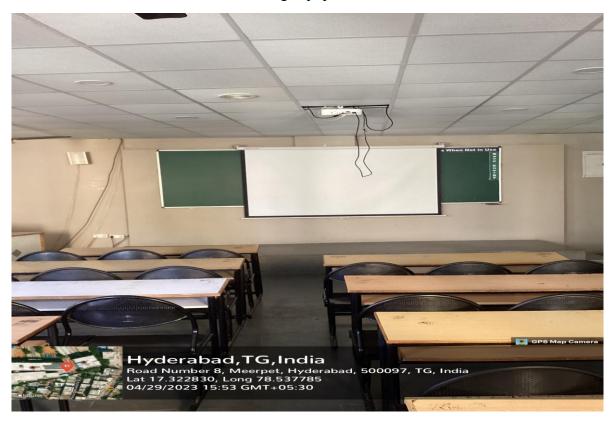

The Audio Visual Centre is designed to enhance the classroom experience for students. It includes projectors, sound systems, and other audio-visual equipment that is used to deliver engaging and interactive lectures. The centre is equipped with high-quality microphones and speakers, which ensure that every student can hear and understand the lecture clearly.

**Lecture Capturing System** 

Audio Visual Centre

Lecture Capturing System

Mixing Equipment's

Mixing Equipment's

Digital Classroom enabled with Projector and other digital facilities

Audacity Software for capturing Audio