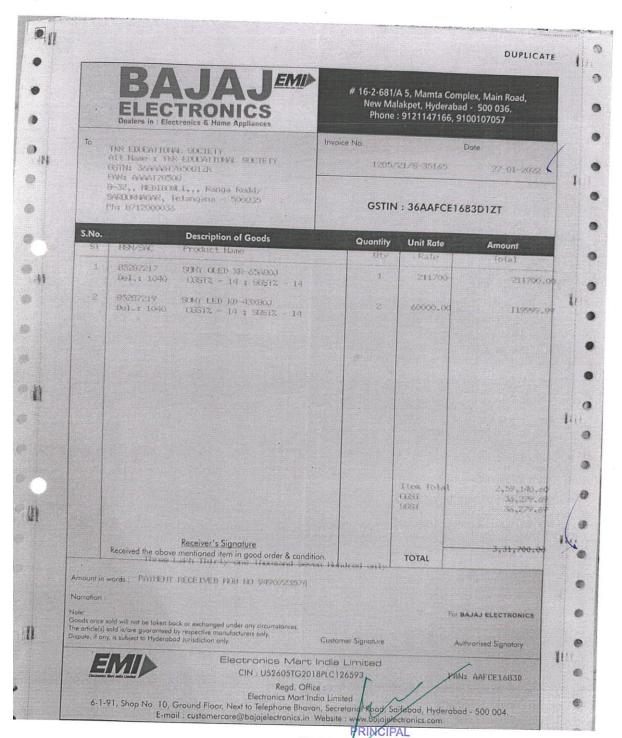

#### Tax Invoice/Bill of Supply/Cash Memo (Original for Recipient)

Sold By:

MX-MDR TECHNOLOGIES LIMITED

\* Plot No.#101, Sector-1, Gauraipada, Vasai East,, Dist. Palghar-401208, Maharashtra, India. VASAI VIRAR, MAHARASHTRA, 401208

HYDERABAD, TG, 500097

MEDBOWLI, MEERPET, HYDERABAD

TKR EDUCATIONAL SOCIETY

IN

Billing Address:

GST Registration No: 36AAAAT7850Q1ZR

State/UT Code: 36

PAN No: AAICM8084F

Order Date: 21.04.2023

GST Registration No: 27AAICM8084F1Z4

Order Number: 171-9186759-0347566

Shipping Address:

TKR EDUCATIONAL SOCIETY

TKR Educational Society

TKR College of Eng & Technology, Survey No: 8,

Medbowli,, Meerpet HYDERABAD, TELANGANA, 500097

State/UT Code: 36

GST Registration No: 36AAAAT7850Q1ZR

Place of supply: TG

Place of delivery: TELANGANA

Invoice Number: IN-765

Invoice Details: MH-139262721-2324

Invoice Date: 21.04.2023

| SI.<br>No | Description                                                                                 | Unit<br>Price | Otv | Net<br>Amount | ASSESSED FACE | A PROBLEM DAY | ACCUMANT OF THE PARTY. | Total<br>Amount |
|-----------|---------------------------------------------------------------------------------------------|---------------|-----|---------------|---------------|---------------|------------------------|-----------------|
| 1         | MX Professional Desk Standing Microphone -15 Inch   B07L9V6QRB ( MX D-26 15" ) HSN:85181000 | ₹1,849.31     | 13  | ₹24,041.03    | 18%           | IGST          | ₹4,327.31              | ₹28,368.34      |
| ΤΟΤ       | TAL:                                                                                        |               |     |               |               |               | 14,327.31              | ₹28,368.34      |

#### Amount in Words:

Twenty-eight Thousand Three Hundred Sixty-eight Point Three Four only

For MX-MDR TECHNOLOGIES LIMITED:

(Deniews).

**Authorized Signatory** 

Whether tax is payable under reverse charge - No