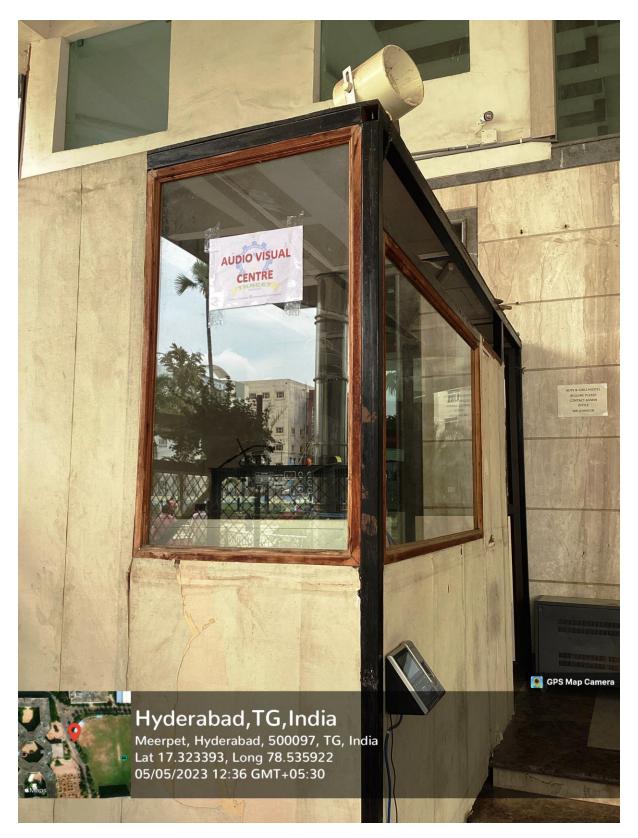

The Audio Visual Centre is designed to enhance the classroom experience for students. It includes projectors, sound systems, and other audio-visual equipment that is used to deliver engaging and interactive lectures. The centre is equipped with high-quality microphones and speakers, which ensure that every student can hear and understand the lecture clearly.

**Lecture Capturing System** 

Audio Visual Centre

Lecture Capturing System

Mixing Equipment's

Mixing Equipment's

Digital Classroom enabled with Projector and other digital facilities

Audacity Software for capturing Audio