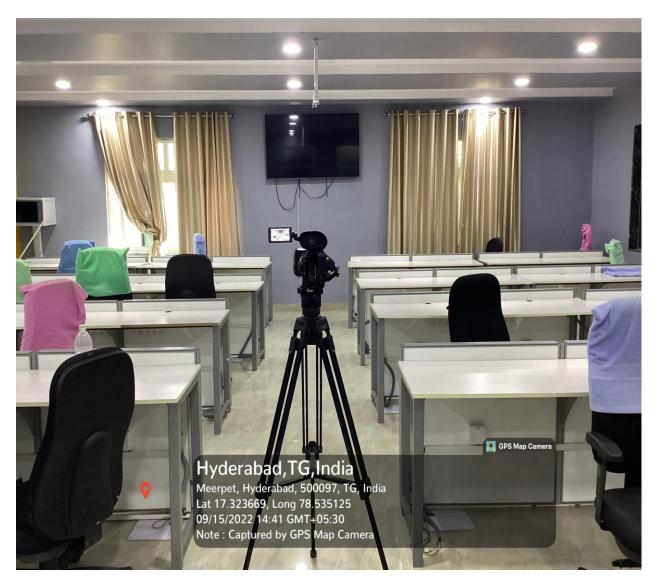

The Audio Visual Centre is designed to enhance the classroom experience for students. It includes projectors, sound systems, and other audio-visual equipment that is used to deliver engaging and interactive lectures. The centre is equipped with high-quality microphones and speakers, which ensure that every student can hear and understand the lecture clearly.

The Lecture Capturing Systems are designed to record and archive lectures for students to access at any time. This system captures audio, video, and other multimedia content, which can be stored on a server or uploaded to a learning management system. The captured lectures can be accessed by students remotely, allowing them to review and revise lectures at their own pace.

**Lecture Capturing System** 

Audio Visual Centre

Lecture Capturing System

Mixing Equipment's

Mixing Equipment's

Digital Classroom enabled with Projector and other digital facilities

Audacity Software for capturing Audio