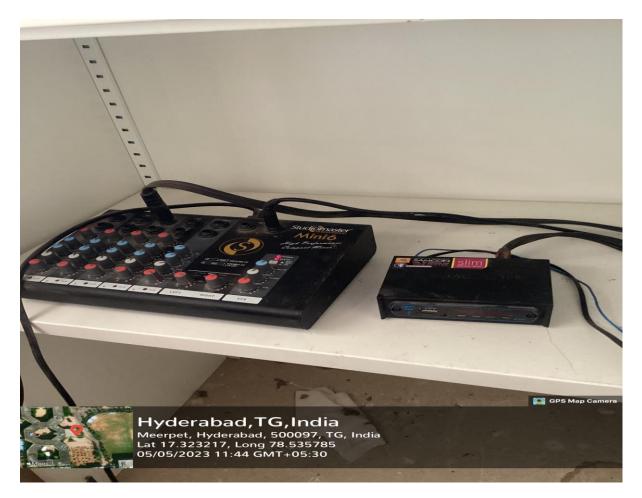

The Mixing equipment and software for editing provide a platform for students to create and edit digital content. This includes software for mixing and editing audio and video content. Students can use the mixing equipment and software to create high-quality presentations, videos, and other multimedia content.

**Lecture Capturing System** 

Audio Visual Centre

Lecture Capturing System

Mixing Equipment's

Mixing Equipment's

Digital Classroom enabled with Projector and other digital facilities

Audacity Software for capturing Audio

Recording system started

An open GPL Audacity used for mixing