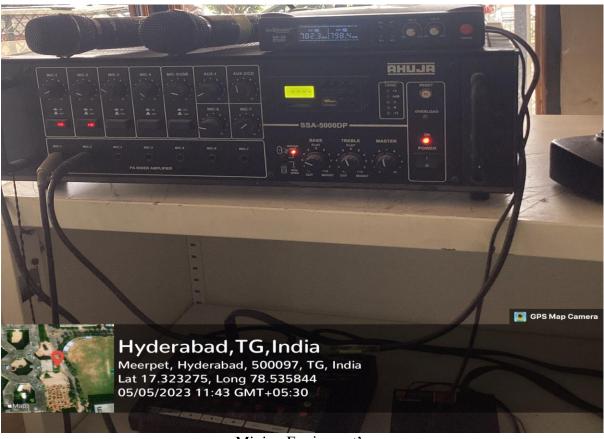

The Mixing equipment and software for editing provide a platform for students to create and edit digital content. This includes software for mixing and editing audio and video content. Students can use the mixing equipment and software to create high-quality presentations, videos, and other multimedia content.

**Lecture Capturing System** 

Audio Visual Centre

Lecture Capturing System

Mixing Equipment's

Mixing Equipment's

Digital Classroom enabled with Projector and other digital facilities

Audacity Software for capturing Audio

Recording system started

An open GPL Audacity used for mixing