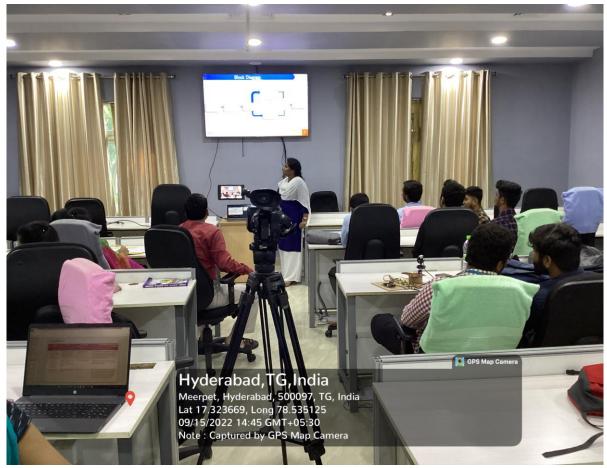

The Audio Visual Centre is designed to enhance the classroom experience for students. It includes projectors, sound systems, and other audio-visual equipment that is used to deliver engaging and interactive lectures. The centre is equipped with high-quality microphones and speakers, which ensure that every student can hear and understand the lecture clearly.

The Lecture Capturing Systems are designed to record and archive lectures for students to access at any time. This system captures audio, video, and other multimedia content, which can be stored on a server or uploaded to a learning management system. The captured lectures can be accessed by students remotely, allowing them to review and revise lectures at their own pace.

**Lecture Capturing System** 

Audio Visual Centre

Lecture Capturing System

Mixing Equipment's

Mixing Equipment's

Digital Classroom enabled with Projector and other digital facilities

Audacity Software for capturing Audio