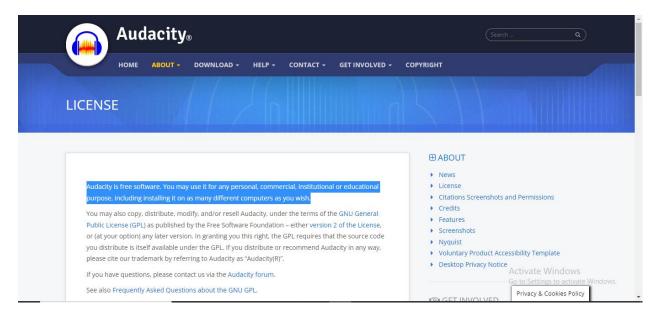

**Lecture Capturing System** 

Audio Visual Centre

Lecture Capturing System

Mixing Equipment's

Mixing Equipment's

Digital Classroom enabled with Projector and other digital facilities

Audacity Software for capturing Audio

Recording system started

An open GPL Audacity used for mixing