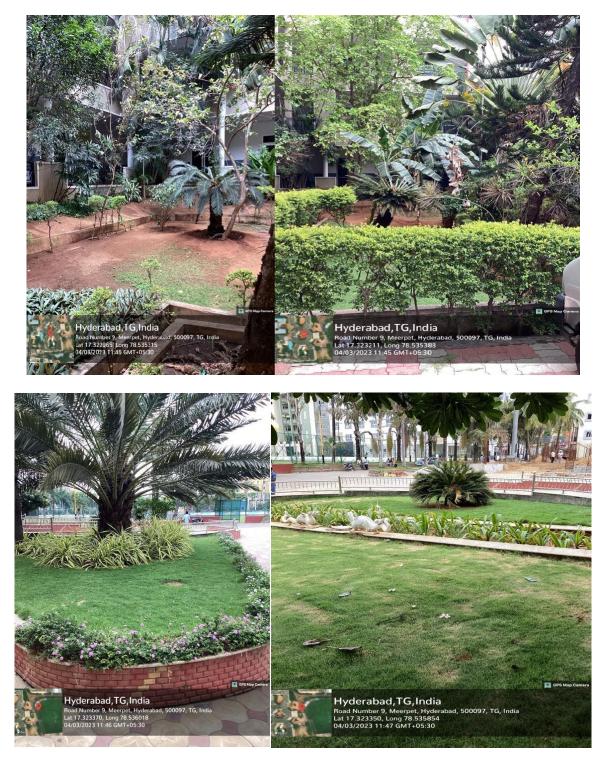

# Landscaping with Trees and Plants

As per the Clean and Green Policy of TKR College of Engineering & Technology Meerpet, the college strives to plant various types of ornamental and wild plant species of trees in large numbers within and outside the campus. Gardeners and full time adequate support staff have been appointed for the maintenance of gardens and keeping the campus litter-free, clean and green campus.

# **5.** Landscaping with trees and plants

Landscape Gardening with Trees & Plants

Beautiful Landscape Gardening with Trees and Plants in the Campus

Enhancing Campus Greenery with Trees and Plants through Landscape Gardening