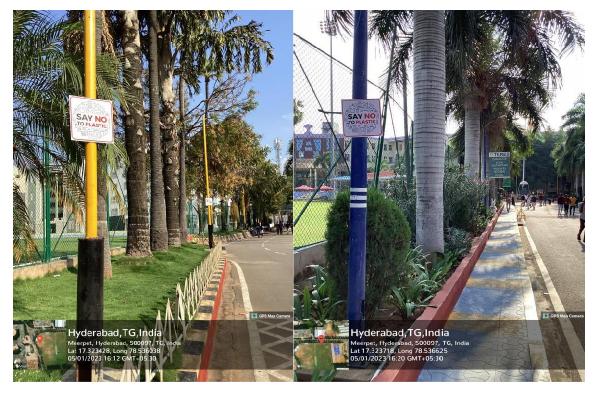

# 4. Ban on use of Plastic

Signboards showing Ban on use of plastic in campus

Signboards showing Ban on use of Plastic in campus

Mobile Phone Restricted Zone Sign Boards in campus at lift and staircase in every floor