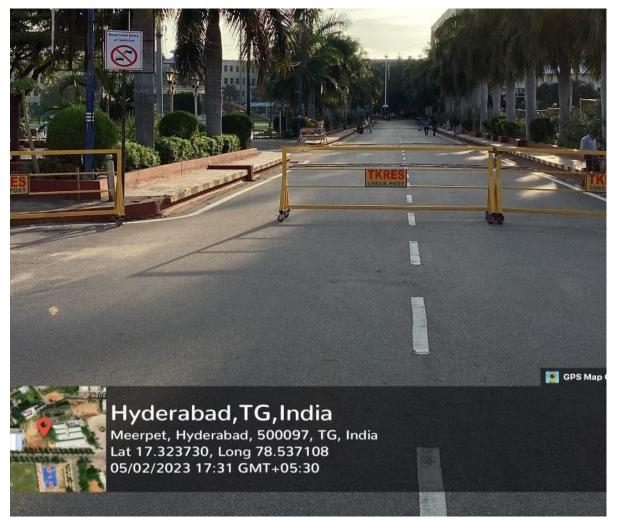

# **1. Restricted Entry of Automobiles**

Restricted Entry for Automobiles

### Ref.No:TKRCET/Principal/Admin/2021-22

Date 25.03.2022

In an effort to reduce pollution and promote sustainable transportation options, we are implementing a vehicle entry restriction in our campus starting from the beginning of the next month.

As a part of this initiative, only battery vehicles and bicycles will be allowed inside the campus, while petrol/diesel vehicles will be restricted. We request all students, faculty, and staff to cooperate with this new policy and use battery vehicles or bicycles as much as possible while commuting within the campus.

This policy aims to reduce carbon emissions and promote a healthier lifestyle, by encouraging physical activity through cycling and reducing vehicular pollution. We hope that this initiative will be successful in creating a cleaner and greener campus.