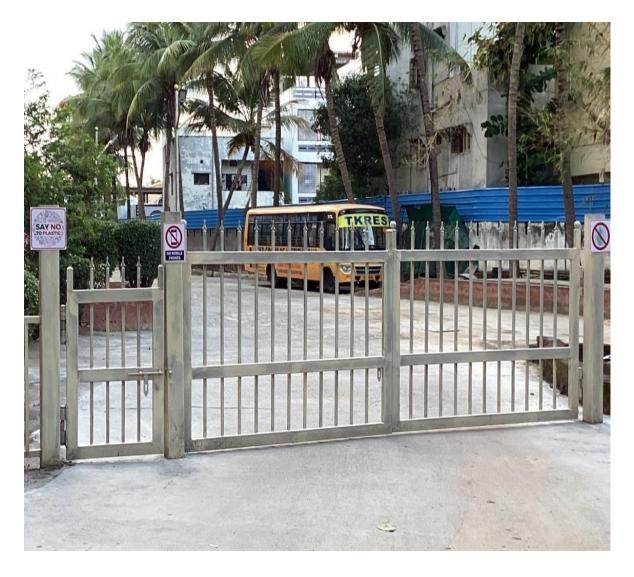

The college has installed an Incinerator for the disposal of sanitary pads in the Girls' Common Room as a step towards eco-friendly disposal mechanisms.

### The Green, Environmental and Energy Audit

The Green, Environmental and Energy Audit of the college is done by Ms. Sunitha. The initiative regarding this is taken by the Department of ECE of the college.

PRINCIPAL TKR College of Engineering & Technology (AUTONOMOUS) Medbowli, Meerpet, Hyderabad- 500097,

# 7.1.5 Green campus initiatives include:

# **1. Restricted Entry of Automobiles**



Restricted Entry for Automobiles

# 2. Use of Bicycles/ Battery Powered Vehicles



Battery Powered Vehicles

# **3. Pedestrian Friendly Pathways**



Tactile Pathway



Tactile Pathway with lavish green elevated trees

# 4. Ban on use of Plastic



Signboards showing Ban on use of plastic in campus



Signboards showing Ban on use of Plastic in campus



Mobile Phone Restricted Zone Sign Boards in campus at lift and staircase in every floor



Awareness on "No to Mobile Phones" in campus

# **5.** Landscaping with trees and plants



Landscape Gardening with Trees & Plants



Beautiful Landscape Gardening with Trees and Plants in the Campus



Enhancing Campus Greenery with Trees and Plants through Landscape Gardening

Installation of Incinerator in the Girls Common Room



Installation of Incinerator in the Girls Common Room

# **Solar Water Heater**



Solar Water Heater Installed in Girls Hostel



TKR COLLEGE OF ENGINEERING AND TECHNOLOGY (AUTONOMOUS) (Sponsored by TKR Educational Society, Approved by AlCTE, Affiliated by INTUH