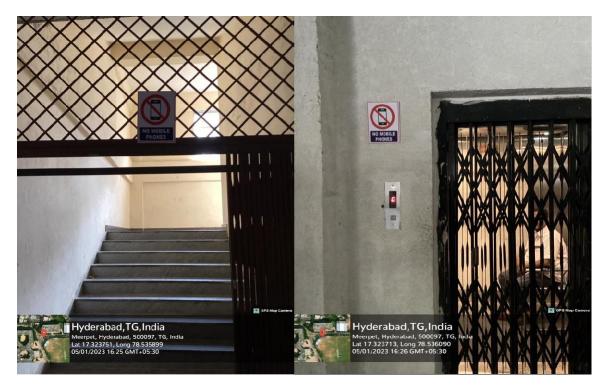

# 4. Ban on use of Plastic

Signboards showing Ban on use of plastic in campus

Signboards showing Ban on use of Plastic in campus

Mobile Phone Restricted Zone Sign Boards in campus at lift and staircase in every floor

Awareness on "No to Mobile Phones" in campus