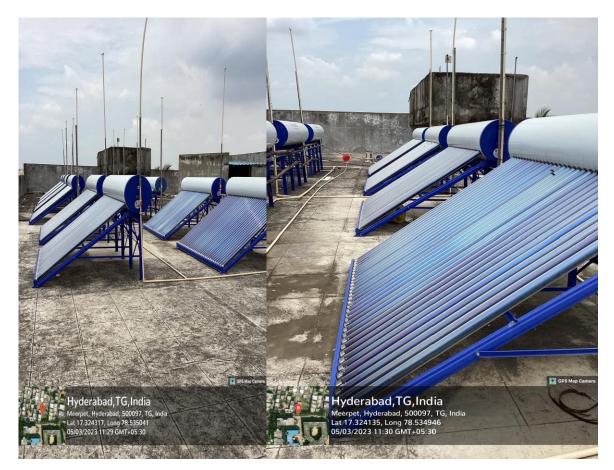

## Solar Water Heater in the Girls' Hostel

Apart from the Solar Energy Plant for the Street Lights, Solar Water Heater is installed in the Girls' Hostel of the college for fulfilling the requirement of Hot water.

# **Solar Water Heater**

Solar Water Heater Installed in Girls Hostel

TKR COLLEGE OF ENGINEERING AND TECHNOLOGY (AUTONOMOUS) (Sponsored by TKR Educational Society, Approved by AlCTE, Affiliated by INTUH, Accredited by NBA & NAAC with '4' Grade)