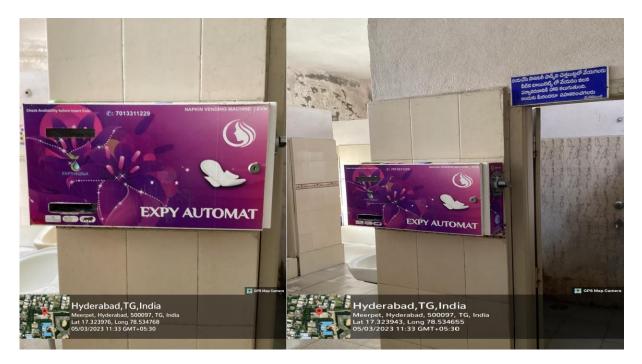

# Installation of Incinerator in the Girls' Common Room

The college has installed an Incinerator for the disposal of sanitary pads in the Girls' Common Room as a step towards eco-friendly disposal mechanisms.