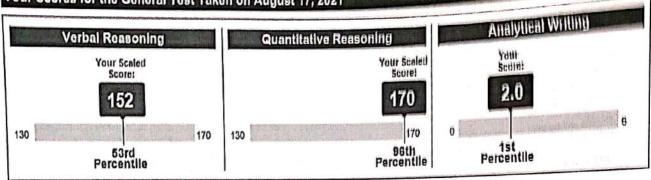

## Your Scores for the General Test Taken on March 29, 2021

#### **General Test Scores**

|                | Verbal R     | Verbal Reasoning Quantitative Reasoning Analytical Writin |              | Quantitative Reasoning |       | l Writing  |
|----------------|--------------|-----------------------------------------------------------|--------------|------------------------|-------|------------|
| Test Date      | Scaled Score | Percentile                                                | Scaled Score | Percentile             | Score | Percentile |
| March 29, 2021 | 152          | 53                                                        | 165          | 85                     | 3.5   | 38         |