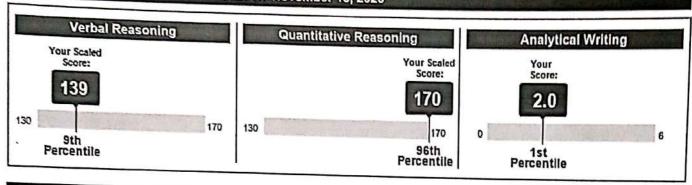

#### Most Recent Test Date: November 12, 2020

Registration Number: 8543918 Print Date: August 30, 2021

## Your Scores for the General Test Taken on November 12, 2020

#### **General Test Scores**

|                   | Verbal R     | easoning   | Quantitative Reasoning |            | Analytical Writing |            |
|-------------------|--------------|------------|------------------------|------------|--------------------|------------|
| Test Date         | Scaled Score | Percentile | Scaled Score           | Percentile | Score              | Percentile |
| November 12, 2020 | 153          | 59         | 161                    | 74         | 2.5                | 5          |