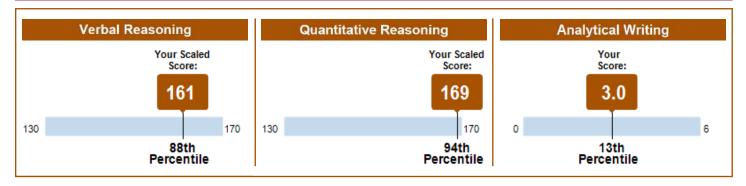

#### **General Test Scores**

|                   | Verbal R     | easoning   | Quantitative Reasoning |            | Analytical Writing |            |
|-------------------|--------------|------------|------------------------|------------|--------------------|------------|
| Test Date         | Scaled Score | Percentile | Scaled Score           | Percentile | Score              | Percentile |
| December 23, 2020 | 161          | 88         | 169                    | 94         | 3.0                | 13         |