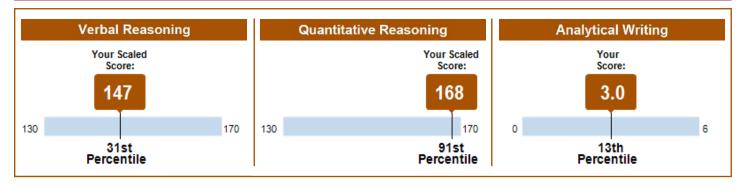

#### **General Test Scores**

|                 | Verbal R     | Verbal Reasoning Quantitative Reasoning Analytica |              | Quantitative Reasoning |       | l Writing  |
|-----------------|--------------|---------------------------------------------------|--------------|------------------------|-------|------------|
| Test Date       | Scaled Score | Percentile                                        | Scaled Score | Percentile             | Score | Percentile |
| October 7, 2021 | 143          | 19                                                | 166          | 86                     | 3.0   | 13         |