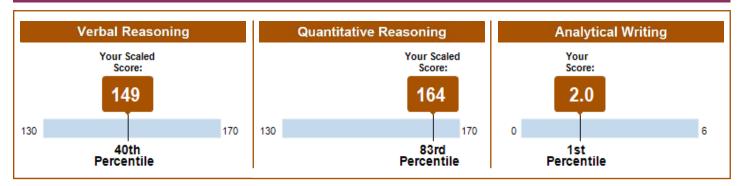

#### **General Test Scores**

|                   | Verbal R     | easoning   | Quantitative Reasoning |            | Analytical Writing |            |
|-------------------|--------------|------------|------------------------|------------|--------------------|------------|
| Test Date         | Scaled Score | Percentile | Scaled Score           | Percentile | Score              | Percentile |
| November 12, 2020 | 153          | 59         | 161                    | 74         | 2.5                | 5          |