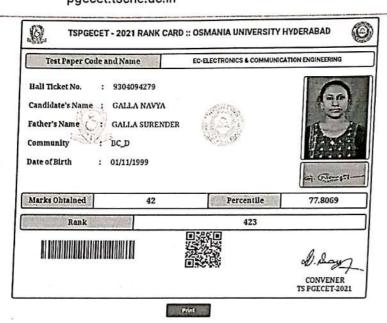

ABAD



Test Paper Code and Name

EC-ELECTRONICS & COMMUNICATION ENGINEERING

Hall Ticket No.

9304093827

Candidate's Name

SHAIK RESHMA

Father's Name

SHAIK KURSHID HUSSAIN

Community

BC\_E

Date of Birth

17/11/1998



S.x. Parling

Marks Obtained

39

Percentile

64.6380

Rank

674





CONVENER TS PGECET-2021



-18messanePartId=0.1



### TSPGECET - 2021 RANK CARD :: OSMANIA UNIVERSITY HYDERABAD



Test Paper Code and Name

EC-ELECTRONICS & COMMUNICATION ENGINEERING

Hall Ticket No.

9304093486

Candidate's Name

UYYALA SRILAXMI

Father's Name

U VASANTHA RAO

Community

ST

Date of Birth

14/07/1999



u. floritazmi

Marks Obtained

37

Percentile

50.4722

Rank

944





CONVENER

TS PGECET-2021

12:13 PM | 0.0KB/s 2

2 1 1 1 T2

17K91A0476

🛕 :: Rank Card :: pgecet.tsche.ac.in



3:59 PM | 0.1KB/s ⊀t

.ııl 令 💷 39s

17K91A0457

■ pgecet.tsche.ac.in/TSPGECET/PGECET\_Dc





17K91A04D4

https://mail.google.com/mail/u/1/#inbox/FMfcgzGlkPQQnJpBmFZjcRrxHmBZggSM?projector=1&messagePartid=0.1





#### TS ICET - 2021

Telangana State Integrated Common Entrance Test Conducted by Kakatiya University, Warangal on behalf of TSCHE



### RANK CARD

Section-A

Section -B

Section -C

Total

78.6076

Marks Secured after Normalization

28.725179

23.371079

26.511342

Rank

10008

Registration Number : 5110028961

Candidate's Name

: METTU PRATHYUSHA

Father's Name

: METTU VIJAYA KUMAR

Mother's Name

: METTU SUNITHA

Category

: BC\_D

Special Category

: NA

Gender

: FEMALE

Date of Birth

: 06/09/1999

Local Area

: OU

Identification Marks

: 1. A MOLE ON THE RIGHT HAND MI