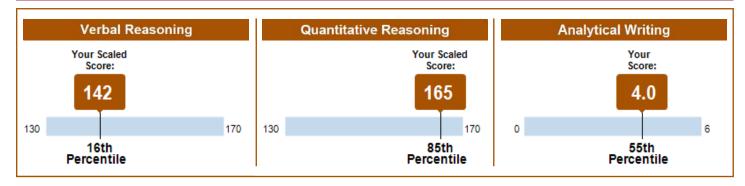

#### **General Test Scores**

|                   | Verbal R     | Verbal Reasoning Quantitative Reasoning Analytical W |              | Quantitative Reasoning |       | l Writing  |
|-------------------|--------------|------------------------------------------------------|--------------|------------------------|-------|------------|
| Test Date         | Scaled Score | Percentile                                           | Scaled Score | Percentile             | Score | Percentile |
| December 28, 2020 | 142          | 16                                                   | 165          | 85                     | 4.0   | 55         |