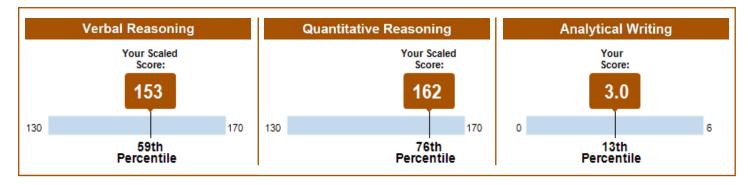

#### **General Test Scores**

|               | Verbal R     | Verbal Reasoning Quantitative Reasoning Analytica |              | Quantitative Reasoning |       | l Writing  |
|---------------|--------------|---------------------------------------------------|--------------|------------------------|-------|------------|
| Test Date     | Scaled Score | Percentile                                        | Scaled Score | Percentile             | Score | Percentile |
| June 16, 2021 | 153          | 59                                                | 162          | 76                     | 3.0   | 13         |