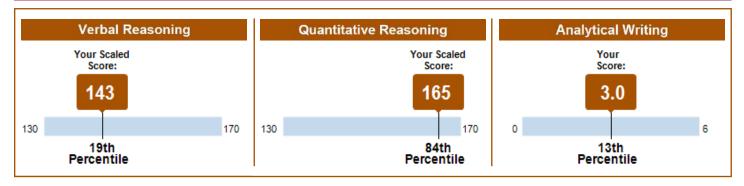

#### **General Test Scores**

|               | Verbal R     | Verbal Reasoning Quantitative Reasoning Analytica |              | Quantitative Reasoning |       | l Writing  |
|---------------|--------------|---------------------------------------------------|--------------|------------------------|-------|------------|
| Test Date     | Scaled Score | Percentile                                        | Scaled Score | Percentile             | Score | Percentile |
| June 16, 2021 | 153          | 59                                                | 162          | 76                     | 3.0   | 13         |