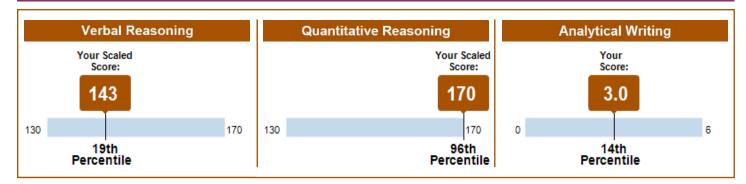

#### **General Test Scores**

|                 | Verbal R     | Verbal Reasoning Quantitative Reasoning Analytica |              | Quantitative Reasoning |       | l Writing  |
|-----------------|--------------|---------------------------------------------------|--------------|------------------------|-------|------------|
| Test Date       | Scaled Score | Percentile                                        | Scaled Score | Percentile             | Score | Percentile |
| October 7, 2021 | 143          | 19                                                | 166          | 86                     | 3.0   | 13         |