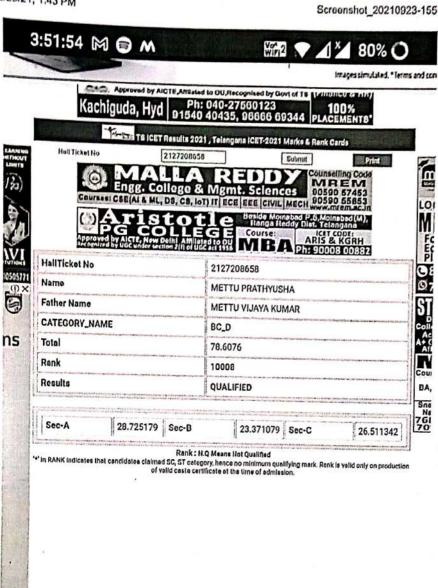

9304093827

Candidate's Name

SHAIK RESHMA

Father's Name

SHAIK KURSHID HUSSAIN

Community

BC\_E

Date of Birth

17/11/1998



S.x. Parling

Marks Obtained

39

Percentile

64.6380

Rank

674





CONVENER TS PGECET-2021



-18messanePartId=0.1



### TSPGECET - 2021 RANK CARD :: OSMANIA UNIVERSITY HYDERABAD



Test Paper Code and Name

EC-ELECTRONICS & COMMUNICATION ENGINEERING

Hall Ticket No.

9304093486

Candidate's Name

UYYALA SRILAXMI

Father's Name

U VASANTHA RAO

Community

ST

Date of Birth

14/07/1999



u. floritazmi

Marks Obtained

37

Percentile

50.4722

Rank

944





CONVENER

TS PGECET-2021

12:13 PM | 0.0KB/s 2

2 1 1 1 T2

17K91A0476

🛕 :: Rank Card :: pgecet.tsche.ac.in



3:59 PM | 0.1KB/s ⊀t

.ııl 令 💷 39s

17K91A0457

■ pgecet.tsche.ac.in/TSPGECET/PGECET\_Dc





17K91A04D4

https://mail.google.com/mail/u/1/#inbox/FMfcgzGlkPQQnJpBmFZjcRrxHmBZggSM?projector=1&messagePartid=0.1





#### TS ICET - 2021

Telangana State Integrated Common Entrance Test Conducted by Kakatiya University, Warangal on behalf of TSCHE



### RANK CARD

Section-A

Section -B

Section -C

Total

78.6076

Marks Secured after Normalization

28.725179

23.371079

26.511342

Rank

10008

Registration Number : 5110028961

Candidate's Name

: METTU PRATHYUSHA

Father's Name

: METTU VIJAYA KUMAR

Mother's Name

: METTU SUNITHA

Category

: BC\_D

Special Category

: NA

Gender

: FEMALE

Date of Birth

: 06/09/1999

Local Area

: OU

Identification Marks

: 1. A MOLE ON THE RIGHT HAND MIDDLE FINGER

2. A MOLE ON THE RIGHT SIDE OF FOREHEAD

Result

: QUALIFIED

Hall Ticket Number