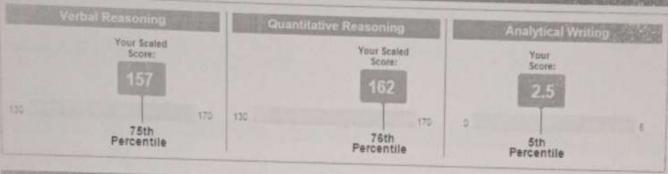

## Your Scores for the General Test Taken on June 16, 2021

## **Your Test Score History**

#### **General Test Scores**

|               | Verbal R     | Verbal Reasoning Quantitative Reasoning |              | Analytical Writing |       |            |
|---------------|--------------|-----------------------------------------|--------------|--------------------|-------|------------|
| Test Date     | Scaled Score | Percentile                              | Scaled Score | Percentile         | Score | Percentile |
| June 16, 2021 | 154          | 63                                      | 165          | 84                 | 3.0   | 13         |