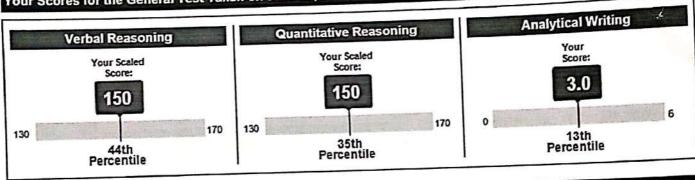

## Your Scores for the General Test Taken on December 23, 2020

## **Your Test Score History**

#### **General Test Scores**

|                   | Verbal R     | easoning   | Quantitative Reasoning |            | Analytical Writing |            |
|-------------------|--------------|------------|------------------------|------------|--------------------|------------|
| Test Date         | Scaled Score | Percentile | Scaled Score           | Percentile | Score              | Percentile |
| December 23, 2020 | 161          | 88         | 169                    | 94         | 3.0                | 13         |