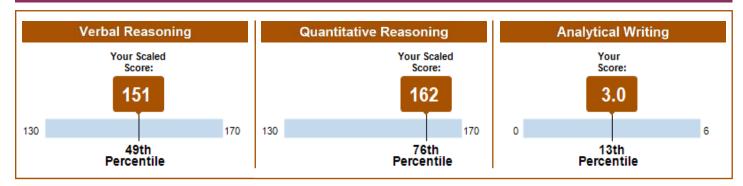

#### **General Test Scores**

|               | Verbal R     | Verbal Reasoning Quantitative Reasoning |              | Analytical Writing |       |            |
|---------------|--------------|-----------------------------------------|--------------|--------------------|-------|------------|
| Test Date     | Scaled Score | Percentile                              | Scaled Score | Percentile         | Score | Percentile |
| June 29, 2021 | 151          | 49                                      | 162          | 76                 | 3.0   | 13         |