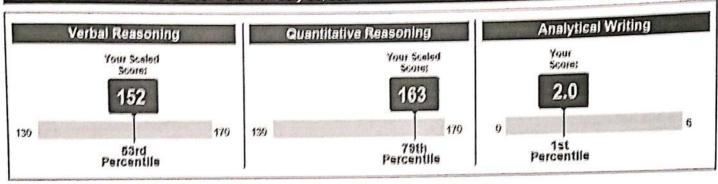

#### Most Recent Test Date: March 29, 2021

Registration Number: 9148889 Print Date: April 7, 2021

## Your Scores for the General Test Taken on March 29, 2021

#### **General Test Scores**

|                | Verbal R     | Verbal Reasoning Quantitative Reasoning Analytical Writin |              | Quantitative Reasoning |       | l Writing  |
|----------------|--------------|-----------------------------------------------------------|--------------|------------------------|-------|------------|
| Test Date      | Scaled Score | Percentile                                                | Scaled Score | Percentile             | Score | Percentile |
| March 29, 2021 | 152          | 53                                                        | 165          | 85                     | 3.5   | 38         |