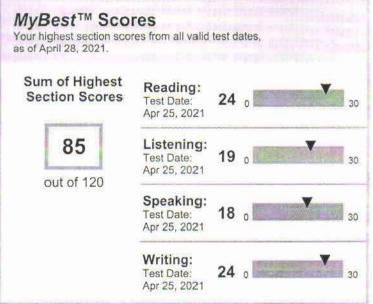

A total score is not reported when one or more sections have not been administered. Expired scores are not included in *MyBest™* calculations.

55-55

2021 Passent 17/29/A0331