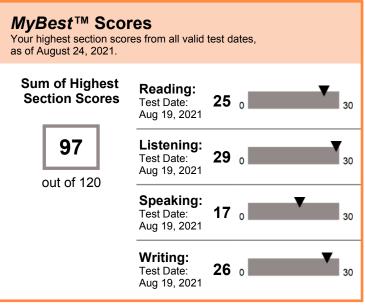

# MITTAPALLY, JASWANTH

**SEPTEMBER 14, 2021** 

Link to secure online certificate:

certs.duolingo.com/dkzddóps

Overall

The test taker's ability to use English in a variety of modes and contexts.

- Can fulfill most communication goals, even on unfamiliar topics.
- Can understand the main ideas of both concrete and abstract writing.
- Can interact with proficient speakers fairly easily.

Literacy

The test taker's ability to read and write.

110 Comprehension

The test taker's ability to read and listen.

Conversation 75

The test taker's ability to listen and speak.

Production 50

The test taker's ability to write and speak.