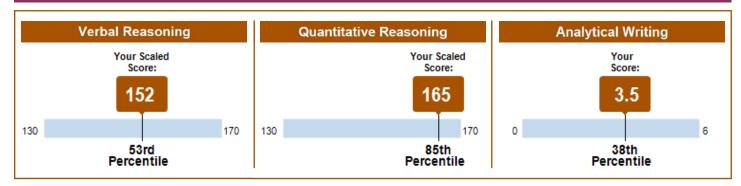

#### **General Test Scores**

|                | Verbal R     | Verbal Reasoning Quantitative Reasoning Analytical Writin |              | Quantitative Reasoning |       | l Writing  |
|----------------|--------------|-----------------------------------------------------------|--------------|------------------------|-------|------------|
| Test Date      | Scaled Score | Percentile                                                | Scaled Score | Percentile             | Score | Percentile |
| March 29, 2021 | 152          | 53                                                        | 165          | 85                     | 3.5   | 38         |