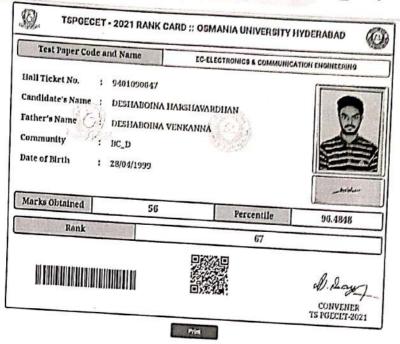

.

9304093827

Candidate's Name

SHAIK RESHMA

Father's Name

SHAIK KURSHID HUSSAIN

Community

BC\_E

Date of Birth

17/11/1998



S.x. Parling

Marks Obtained

39

Percentile

64.6380

Rank

674





CONVENER TS PGECET-2021



-18messanePartId=0.1



### TSPGECET - 2021 RANK CARD :: OSMANIA UNIVERSITY HYDERABAD



Test Paper Code and Name

EC-ELECTRONICS & COMMUNICATION ENGINEERING

Hall Ticket No.

9304093486

Candidate's Name

UYYALA SRILAXMI

Father's Name

U VASANTHA RAO

Community

ST

Date of Birth

14/07/1999



u. floritazmi

Marks Obtained

37

Percentile

50.4722

Rank

944





CONVENER

TS PGECET-2021

12:13 PM | 0.0KB/s 2

2 1 1 1 T2

17K91A0476

🛕 :: Rank Card :: pgecet.tsche.ac.in



3:59 PM | 0.1KB/s ⊀t

.ııl 令 💷 39s

17K91A0457

■ pgecet.tsche.ac.in/TSPGECET/PGECET\_Dc





17K91A04D4

https://mail.google.com/mail/u/1/#inbox/FMfcgzGlkPQQnJpBmFZjcRrxHmBZggSM?projector=1&messagePartid=0.1





#### TS ICET - 2021

Telangana State Integrated Common Entrance Test Conducted by Kakatiya University, Warangal on behalf of TSCHE



### RANK CARD

Section-A

Section -B

Section -C

Total

78.6076

Marks Secured after Normalization

28.725179

23.371079

26.511342

Rank

10008

Registration Number : 5110028961

Candidate's Name

: METTU PRATHYUSHA

Father's Name

: METTU VIJAYA KUMAR

Mother's Name

: METTU SUNITHA

Category

: BC\_D

Special Category

: NA

Gender

: FEMALE

Date of Birth

: 06/09/1999

Local Area

: OU

Identification Marks

: 1. A MOLE ON THE RIGHT HAND MIDDLE FINGER

2. A MOLE ON THE RIGHT SIDE OF FOREHEAD

Result

: QUALIFIED

Hall Ticket Numbe