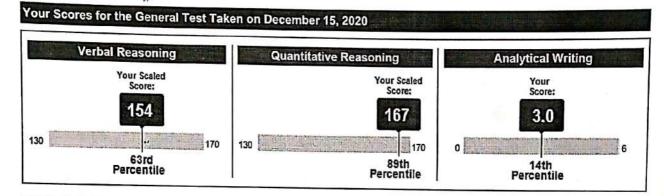

## Your Scores for the General Test Taken on December 23, 2020

#### **General Test Scores**

|                   | Verbal R     | easoning   | Quantitative Reasoning |            | Analytical Writing |            |
|-------------------|--------------|------------|------------------------|------------|--------------------|------------|
| Test Date         | Scaled Score | Percentile | Scaled Score           | Percentile | Score              | Percentile |
| December 23, 2020 | 161          | 88         | 169                    | 94         | 3.0                | 13         |