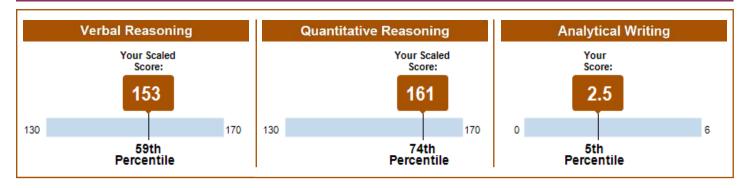

#### **General Test Scores**

|                 | Verbal R     | easoning   | Quantitative Reasoning |            | Analytical Writing |            |
|-----------------|--------------|------------|------------------------|------------|--------------------|------------|
| Test Date       | Scaled Score | Percentile | Scaled Score           | Percentile | Score              | Percentile |
| October 4, 2021 | 153          | 59         | 162                    | 76         | 2.0                | 1          |