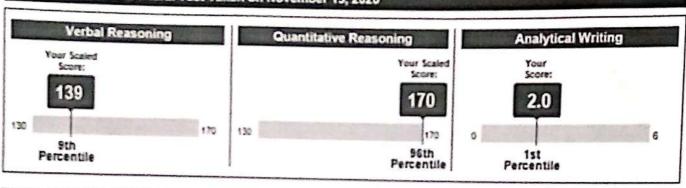

#### Most Recent Test Date: November 12, 2020

Registration Number: 8543918 Print Date: August 30, 2021

## Your Scores for the General Test Taken on November 12, 2020

#### **General Test Scores**

|                   | Verbal R     | easoning   | Quantitative Reasoning |            | Analytical Writing |            |
|-------------------|--------------|------------|------------------------|------------|--------------------|------------|
| Test Date         | Scaled Score | Percentile | Scaled Score           | Percentile | Score              | Percentile |
| November 12, 2020 | 153          | 59         | 161                    | 74         | 2.5                | 5          |