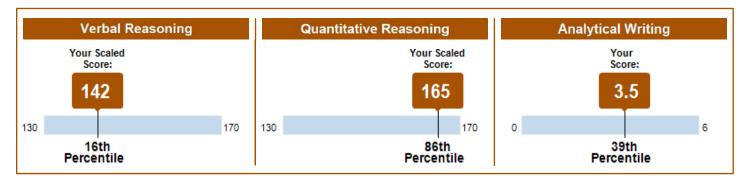

### Your Scores for the General Test Taken on December 27, 2019

### **General Test Scores**

|                   | Verbal Reasoning |            | Quantitative Reasoning Analytica |            | tative Reasoning Analytical Writing |            |
|-------------------|------------------|------------|----------------------------------|------------|-------------------------------------|------------|
| Test Date         | Scaled Score     | Percentile | Scaled Score                     | Percentile | Score                               | Percentile |
| December 27, 2019 | 142              | 16         | 165                              | 86         | 3.5                                 | 39         |
| October 3, 2019   | 144              | 22         | 156                              | 60         | 3.0                                 | 15         |
| July 29, 2019     | 145              | 26         | 155                              | 56         | 3.0                                 | 15         |