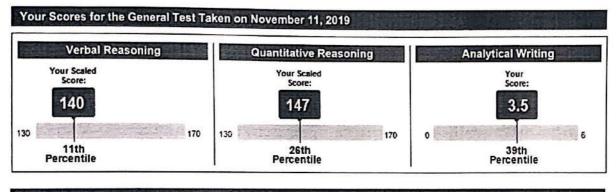

### Your Test Score History

### **General Test Scores**

| Verbal Re    | Verbal Reasoning |                         | Quantitative Reasoning               |                                                 | Analytical Writing                                    |  |
|--------------|------------------|-------------------------|--------------------------------------|-------------------------------------------------|-------------------------------------------------------|--|
| Scaled Score | Percentile       | Scaled Score            | Percentile                           | Score                                           | Percentile                                            |  |
| 140          | 11               | 147                     | 26                                   | 3.5                                             | 39                                                    |  |
|              | Scaled Score     | Scaled Score Percentile | Scaled Score Percentile Scaled Score | Scaled Score Percentile Scaled Score Percentile | Scaled Score Percentile Scaled Score Percentile Score |  |