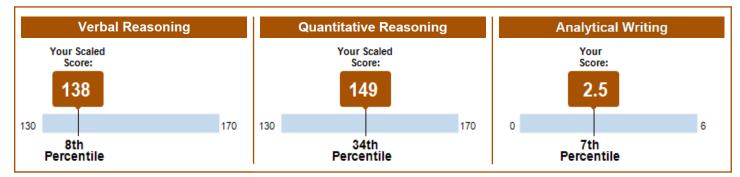

### Your Scores for the General Test Taken on July 11, 2019

### **General Test Scores**

|               | Verbal Reasoning |            | Quantitative Reasoning |            | Analytical Writing |            |
|---------------|------------------|------------|------------------------|------------|--------------------|------------|
| Test Date     | Scaled Score     | Percentile | Scaled Score           | Percentile | Score              | Percentile |
| July 11, 2019 | 138              | 8          | 149                    | 34         | 2.5                | 7          |