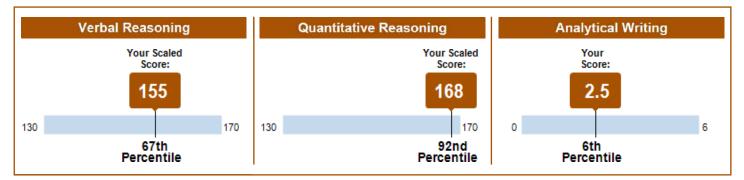

### Your Scores for the General Test Taken on November 4, 2020

### **General Test Scores**

|                  | Verbal Reasoning |            | Quantitative Reasoning |            | Analytical Writing |            |
|------------------|------------------|------------|------------------------|------------|--------------------|------------|
| Test Date        | Scaled Score     | Percentile | Scaled Score           | Percentile | Score              | Percentile |
| November 4, 2020 | 155              | 67         | 168                    | 92         | 2.5                | 6          |