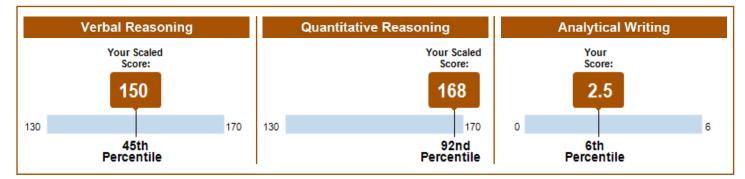

### Your Scores for the General Test Taken on November 25, 2020

### **General Test Scores**

|                   | Verbal Reasoning |            | Quantitative Reasoning |            | Analytical Writing |            |
|-------------------|------------------|------------|------------------------|------------|--------------------|------------|
| Test Date         | Scaled Score     | Percentile | Scaled Score           | Percentile | Score              | Percentile |
| November 25, 2020 | 150              | 45         | 168                    | 92         | 2.5                | 6          |