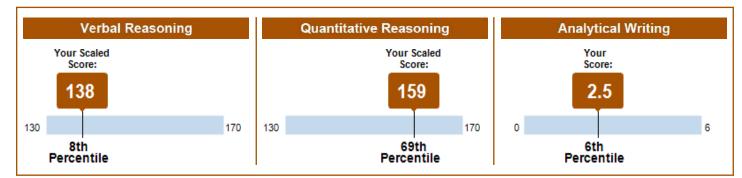

### **General Test Scores**

|               | Verbal Reasoning |            | Quantitative Reasoning |            | Analytical Writing |            |
|---------------|------------------|------------|------------------------|------------|--------------------|------------|
| Test Date     | Scaled Score     | Percentile | Scaled Score           | Percentile | Score              | Percentile |
| July 11, 2019 | 138              | 8          | 149                    | 34         | 2.5                | 7          |