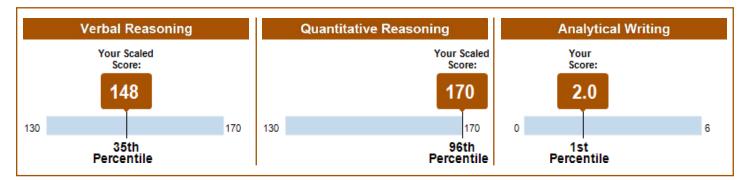

### **General Test Scores**

|                   | Verbal Reasoning |            | Quantitative Reasoning |            | Analytical Writing |            |
|-------------------|------------------|------------|------------------------|------------|--------------------|------------|
| Test Date         | Scaled Score     | Percentile | Scaled Score           | Percentile | Score              | Percentile |
| November 18, 2019 | 140              | 11         | 155                    | 56         | 2.5                | 7          |