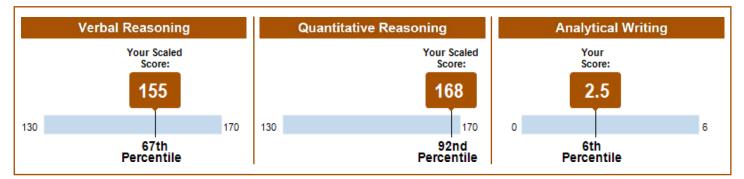

### **General Test Scores**

|                  | Verbal Reasoning |            | Quantitative Reasoning |            | Analytical Writing |            |
|------------------|------------------|------------|------------------------|------------|--------------------|------------|
| Test Date        | Scaled Score     | Percentile | Scaled Score           | Percentile | Score              | Percentile |
| November 4, 2020 | 155              | 67         | 168                    | 92         | 2.5                | 6          |