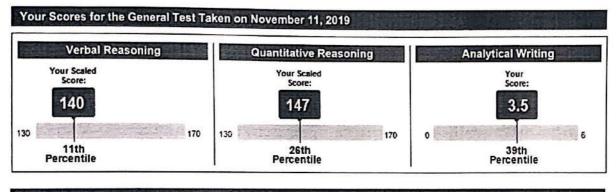

### Your Scores for the General Test Taken on November 18, 2019

### **General Test Scores**

| Verbal Re    | Verbal Reasoning |                         | Quantitative Reasoning               |                                                 | Analytical Writing                                    |  |
|--------------|------------------|-------------------------|--------------------------------------|-------------------------------------------------|-------------------------------------------------------|--|
| Scaled Score | Percentile       | Scaled Score            | Percentile                           | Score                                           | Percentile                                            |  |
| 140          | 11               | 147                     | 26                                   | 3.5                                             | 39                                                    |  |
|              | Scaled Score     | Scaled Score Percentile | Scaled Score Percentile Scaled Score | Scaled Score Percentile Scaled Score Percentile | Scaled Score Percentile Scaled Score Percentile Score |  |