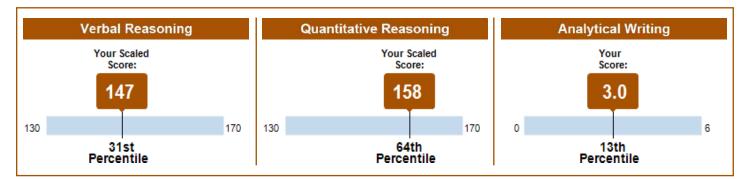

### Your Scores for the General Test Taken on November 4, 2020

### **General Test Scores**

|                  | Verbal Reasoning |            | Quantitative Reasoning |            | Analytical Writing |            |
|------------------|------------------|------------|------------------------|------------|--------------------|------------|
| Test Date        | Scaled Score     | Percentile | Scaled Score           | Percentile | Score              | Percentile |
| November 4, 2020 | 155              | 67         | 168                    | 92         | 2.5                | 6          |