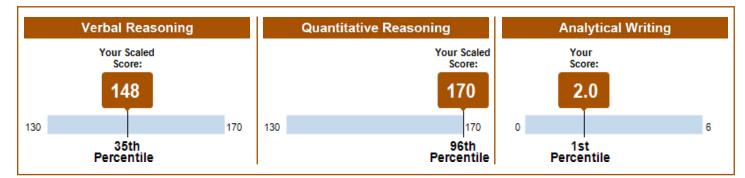

### **General Test Scores**

|                   | Verbal Reasoning |            | Quantitative Reasoning |            | Analytical Writing |            |
|-------------------|------------------|------------|------------------------|------------|--------------------|------------|
| Test Date         | Scaled Score     | Percentile | Scaled Score           | Percentile | Score              | Percentile |
| November 18, 2019 | 140              | 11         | 155                    | 56         | 2.5                | 7          |