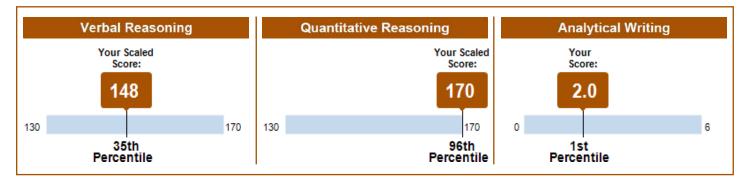

### Your Scores for the General Test Taken on November 25, 2020

### **General Test Scores**

|                   | Verbal Reasoning |            | Quantitative Reasoning |            | Analytical Writing |            |
|-------------------|------------------|------------|------------------------|------------|--------------------|------------|
| Test Date         | Scaled Score     | Percentile | Scaled Score           | Percentile | Score              | Percentile |
| November 25, 2020 | 150              | 45         | 168                    | 92         | 2.5                | 6          |