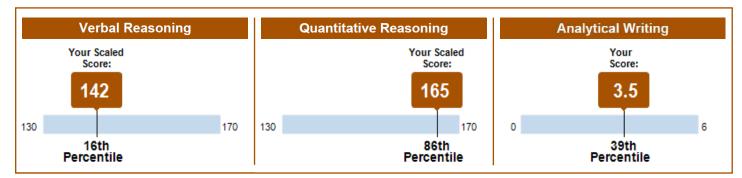

### **General Test Scores**

|                   | Verbal Reasoning |            | Quantitative Reasoning Analytica |            | tative Reasoning Analytical Writing |            |
|-------------------|------------------|------------|----------------------------------|------------|-------------------------------------|------------|
| Test Date         | Scaled Score     | Percentile | Scaled Score                     | Percentile | Score                               | Percentile |
| December 27, 2019 | 142              | 16         | 165                              | 86         | 3.5                                 | 39         |
| October 3, 2019   | 144              | 22         | 156                              | 60         | 3.0                                 | 15         |
| July 29, 2019     | 145              | 26         | 155                              | 56         | 3.0                                 | 15         |