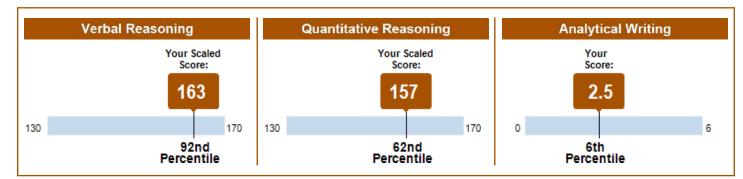

### Your Scores for the General Test Taken on November 25, 2020

### **General Test Scores**

|                   | Verbal Reasoning |            | Quantitative Reasoning |            | Analytical Writing |            |
|-------------------|------------------|------------|------------------------|------------|--------------------|------------|
| Test Date         | Scaled Score     | Percentile | Scaled Score           | Percentile | Score              | Percentile |
| November 25, 2020 | 150              | 45         | 168                    | 92         | 2.5                | 6          |