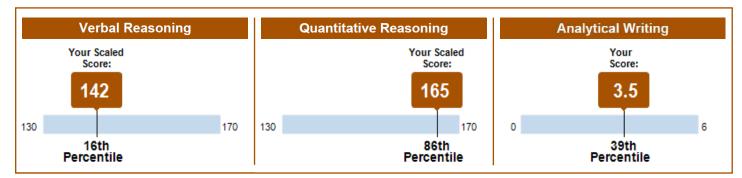

### Your Scores for the General Test Taken on December 27, 2019

### **General Test Scores**

|                   | Verbal Reasoning |            | Quantitative Reasoning Analytica |            | tative Reasoning Analytical Writing |            |
|-------------------|------------------|------------|----------------------------------|------------|-------------------------------------|------------|
| Test Date         | Scaled Score     | Percentile | Scaled Score                     | Percentile | Score                               | Percentile |
| December 27, 2019 | 142              | 16         | 165                              | 86         | 3.5                                 | 39         |
| October 3, 2019   | 144              | 22         | 156                              | 60         | 3.0                                 | 15         |
| July 29, 2019     | 145              | 26         | 155                              | 56         | 3.0                                 | 15         |