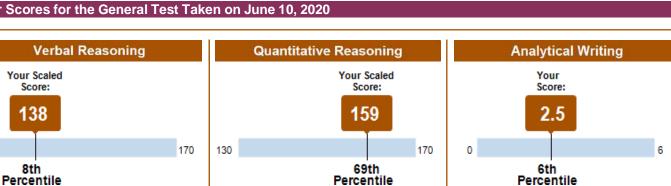

### Your Scores for the General Test Taken on July 11, 2019

### **General Test Scores**

|               | Verbal Reasoning |            | Quantitative Reasoning |            | Analytical Writing |            |
|---------------|------------------|------------|------------------------|------------|--------------------|------------|
| Test Date     | Scaled Score     | Percentile | Scaled Score           | Percentile | Score              | Percentile |
| July 11, 2019 | 138              | 8          | 149                    | 34         | 2.5                | 7          |