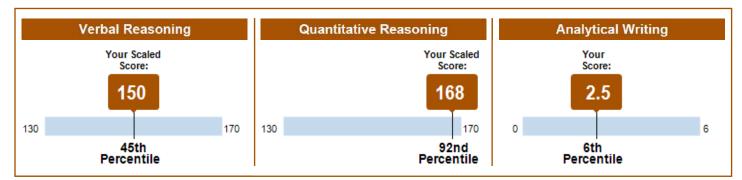

### Your Scores for the General Test Taken on November 25, 2020

### **General Test Scores**

|                   | Verbal Reasoning |            | Quantitative Reasoning |            | Analytical Writing |            |
|-------------------|------------------|------------|------------------------|------------|--------------------|------------|
| Test Date         | Scaled Score     | Percentile | Scaled Score           | Percentile | Score              | Percentile |
| November 25, 2020 | 150              | 45         | 168                    | 92         | 2.5                | 6          |