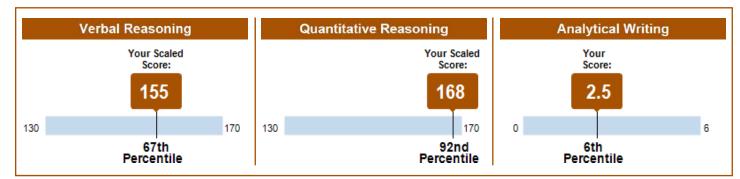

### Your Scores for the General Test Taken on November 4, 2020

### **General Test Scores**

|                  | Verbal Reasoning |            | Quantitative Reasoning |            | Analytical Writing |            |
|------------------|------------------|------------|------------------------|------------|--------------------|------------|
| Test Date        | Scaled Score     | Percentile | Scaled Score           | Percentile | Score              | Percentile |
| November 4, 2020 | 155              | 67         | 168                    | 92         | 2.5                | 6          |