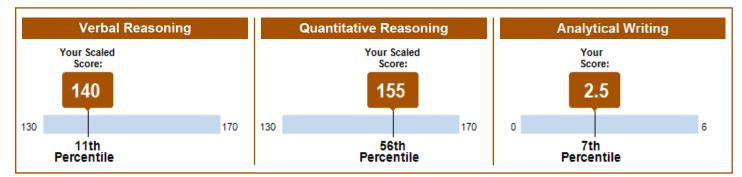

### Your Scores for the General Test Taken on November 18, 2019

### **General Test Scores**

|                   | Verbal Reasoning |            | Quantitative Reasoning |            | Analytical Writing |            |
|-------------------|------------------|------------|------------------------|------------|--------------------|------------|
| Test Date         | Scaled Score     | Percentile | Scaled Score           | Percentile | Score              | Percentile |
| November 18, 2019 | 140              | 11         | 155                    | 56         | 2.5                | 7          |