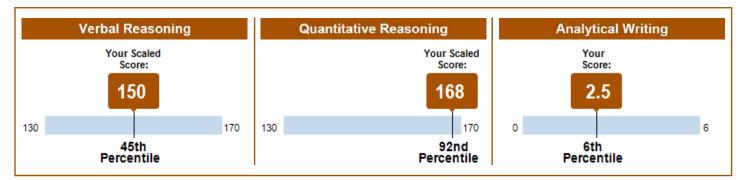

### Your Scores for the General Test Taken on November 18, 2019

### **General Test Scores**

|                   | Verbal Reasoning |            | Quantitative Reasoning |            | Analytical Writing |            |
|-------------------|------------------|------------|------------------------|------------|--------------------|------------|
| Test Date         | Scaled Score     | Percentile | Scaled Score           | Percentile | Score              | Percentile |
| November 18, 2019 | 140              | 11         | 155                    | 56         | 2.5                | 7          |