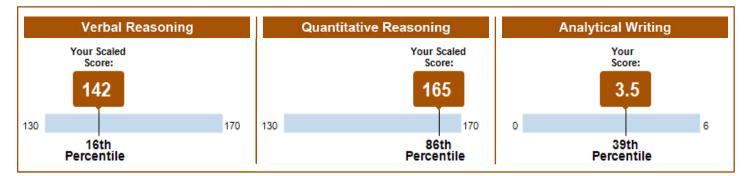

### Your Scores for the General Test Taken on December 27, 2019

### **General Test Scores**

|                   | Verbal Reasoning |            | Quantitative Reasoning Analytica |            | tative Reasoning Analytical Writing |            |
|-------------------|------------------|------------|----------------------------------|------------|-------------------------------------|------------|
| Test Date         | Scaled Score     | Percentile | Scaled Score                     | Percentile | Score                               | Percentile |
| December 27, 2019 | 142              | 16         | 165                              | 86         | 3.5                                 | 39         |
| October 3, 2019   | 144              | 22         | 156                              | 60         | 3.0                                 | 15         |
| July 29, 2019     | 145              | 26         | 155                              | 56         | 3.0                                 | 15         |