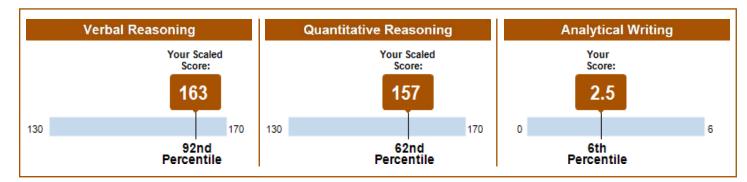

### **General Test Scores**

|                   | Verbal Reasoning |            | Quantitative Reasoning |            | Analytical Writing |            |
|-------------------|------------------|------------|------------------------|------------|--------------------|------------|
| Test Date         | Scaled Score     | Percentile | Scaled Score           | Percentile | Score              | Percentile |
| November 18, 2019 | 140              | 11         | 155                    | 56         | 2.5                | 7          |