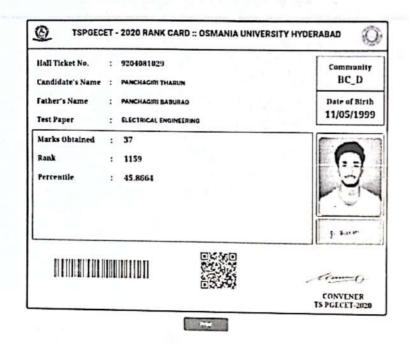

## 9:55 PM

•••0.0KB/s .111 4G .. 40

65

::

pgecet.tsche.ac.in/TSPC

| lall Ticket No.  | : 9101074391     |                            | Community<br>BC_B         |
|------------------|------------------|----------------------------|---------------------------|
| Candidate's Name | ; G PRASHANTII   |                            | Date of Birth             |
| Father's Name    | : G NAVEEN       |                            | 20/10/1998                |
| Test Paper       | : COMPUTER SCIEN | CE & INFORMATION TECHNOLOG | 3Y                        |
| Marks Obtained   | : 44             |                            |                           |
| Rank             | : 71             |                            |                           |
| Percentile       | : 96.3941        |                            |                           |
|                  |                  |                            | C. peder                  |
|                  |                  |                            | Clamo.                    |
|                  |                  | <b>N</b> KS18              | CONVENER<br>TS PGECET-202 |