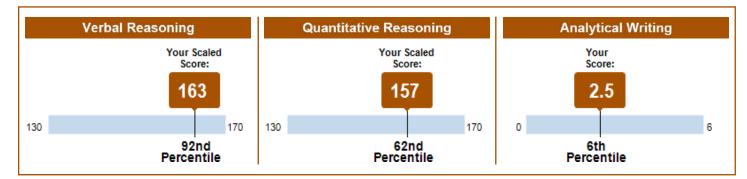

### **General Test Scores**

|                   | Verbal Reasoning |            | Quantitative Reasoning |            | Analytical Writing |            |
|-------------------|------------------|------------|------------------------|------------|--------------------|------------|
| Test Date         | Scaled Score     | Percentile | Scaled Score           | Percentile | Score              | Percentile |
| November 18, 2019 | 140              | 11         | 155                    | 56         | 2.5                | 7          |