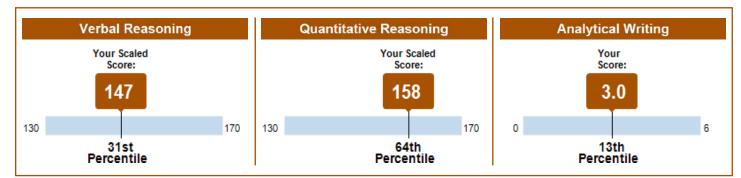

### **General Test Scores**

|               | Verbal Reasoning |            | Quantitative Reasoning |            | Analytical Writing |            |
|---------------|------------------|------------|------------------------|------------|--------------------|------------|
| Test Date     | Scaled Score     | Percentile | Scaled Score           | Percentile | Score              | Percentile |
| July 11, 2019 | 138              | 8          | 149                    | 34         | 2.5                | 7          |