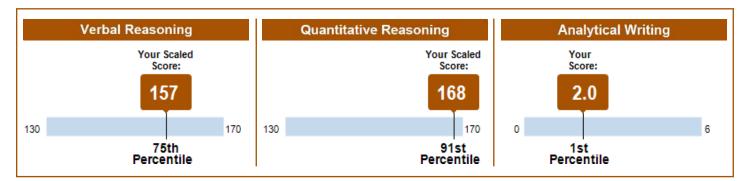

### Your Scores for the General Test Taken on November 4, 2020

### **General Test Scores**

|                  | Verbal Reasoning |            | Quantitative Reasoning |            | Analytical Writing |            |
|------------------|------------------|------------|------------------------|------------|--------------------|------------|
| Test Date        | Scaled Score     | Percentile | Scaled Score           | Percentile | Score              | Percentile |
| November 4, 2020 | 155              | 67         | 168                    | 92         | 2.5                | 6          |