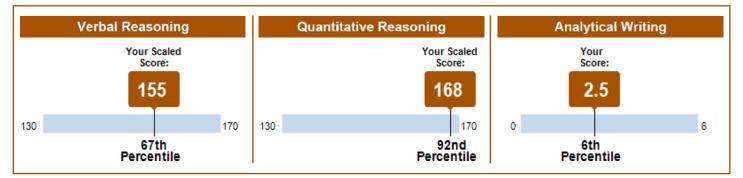

### Your Scores for the General Test Taken on November 4, 2020

### **General Test Scores**

|                  | Verbal Reasoning |            | Quantitative Reasoning |            | Analytical Writing |            |
|------------------|------------------|------------|------------------------|------------|--------------------|------------|
| Test Date        | Scaled Score     | Percentile | Scaled Score           | Percentile | Score              | Percentile |
| November 4, 2020 | 155              | 67         | 168                    | 92         | 2.5                | 6          |