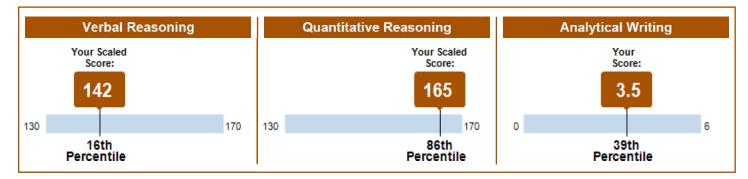

### Your Scores for the General Test Taken on December 27, 2019

### **General Test Scores**

|                   | Verbal Reasoning |            | Quantitative Reasoning Analytica |            | tative Reasoning Analytical Writing |            |
|-------------------|------------------|------------|----------------------------------|------------|-------------------------------------|------------|
| Test Date         | Scaled Score     | Percentile | Scaled Score                     | Percentile | Score                               | Percentile |
| December 27, 2019 | 142              | 16         | 165                              | 86         | 3.5                                 | 39         |
| October 3, 2019   | 144              | 22         | 156                              | 60         | 3.0                                 | 15         |
| July 29, 2019     | 145              | 26         | 155                              | 56         | 3.0                                 | 15         |