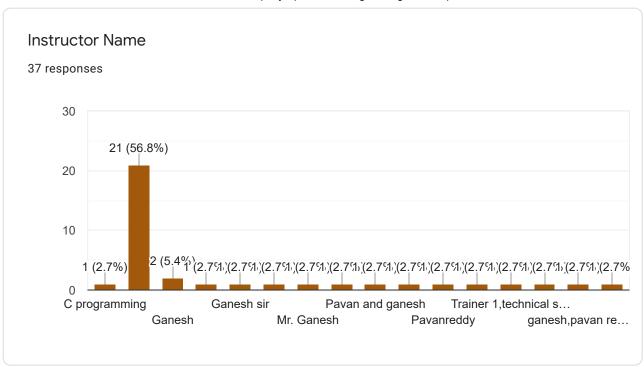

|     |
| 10/12/2020 14:23 | 10/12/2020 16:51 | 148 |
| 10/12/2020 14:25 | 10/12/2020 16:51 | 146 |
| 10/12/2020 14:27 | 10/12/2020 14:28 | 1   |
|                  |                  |     |

| 10/12/2020 14:29 | 10/12/2020 15:22 | 53  |
|------------------|------------------|-----|
| 10/12/2020 14:36 | 10/12/2020 15:36 | 61  |
| 10/12/2020 14:36 | 10/12/2020 16:34 | 119 |
| 10/12/2020 14:50 | 10/12/2020 15:17 | 28  |
| 10/12/2020 15:00 | 10/12/2020 16:51 | 111 |
| 10/12/2020 15:24 | 10/12/2020 16:51 | 87  |
| 10/12/2020 15:36 | 10/12/2020 15:52 | 17  |
| 10/12/2020 15:50 | 10/12/2020 15:53 | 4   |
| 10/12/2020 16:17 | 10/12/2020 16:51 | 34  |
|                  |                  |     |

# Company Specific Training for Cognizant-sep/oct2020

37 responses

**Publish analytics** 

















3. What aspects of this course were most useful or valuable?

25 responses

Got to learn the level of questions which we are going to face in the coming placement exams of the company.

Memory management, speed, pointer

technical coding aspects

Programming in c language

The subject

Finding output of the codes is useful.

Snippets and finding the errors

Valuable

about programming and how to crct the code



### 4. Do you have any suggestion's?

29 responses

No

use the previous presentation app that is goto meeting as today's session was not at all good.

No, If possible Just conduct the meet in google meet as it is more flexible without any disturbances.

Need to understand stundent point of view.

We want to get more idea about writing code with own knowledge. So assign