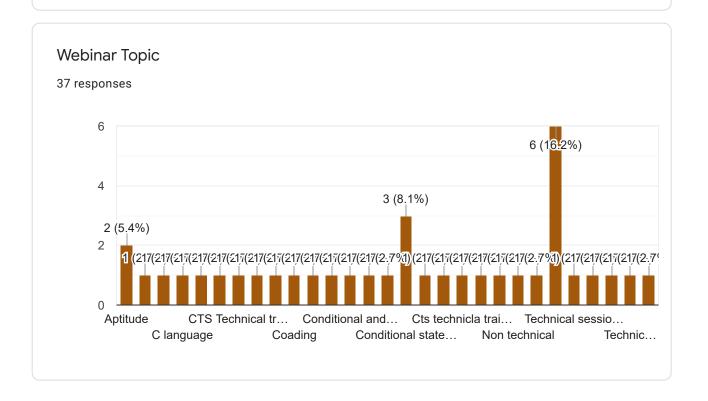

|     |
| 10/12/2020 14:23 | 10/12/2020 16:51 | 148 |
| 10/12/2020 14:25 | 10/12/2020 16:51 | 146 |
| 10/12/2020 14:27 | 10/12/2020 14:28 | 1   |
|                  |                  |     |

| 10/12/2020 14:29 | 10/12/2020 15:22 | 53  |
|------------------|------------------|-----|
| 10/12/2020 14:36 | 10/12/2020 15:36 | 61  |
| 10/12/2020 14:36 | 10/12/2020 16:34 | 119 |
| 10/12/2020 14:50 | 10/12/2020 15:17 | 28  |
| 10/12/2020 15:00 | 10/12/2020 16:51 | 111 |
| 10/12/2020 15:24 | 10/12/2020 16:51 | 87  |
| 10/12/2020 15:36 | 10/12/2020 15:52 | 17  |
| 10/12/2020 15:50 | 10/12/2020 15:53 | 4   |
| 10/12/2020 16:17 | 10/12/2020 16:51 | 34  |
|                  |                  |     |

# Company Specific Training for Cognizant-sep/oct2020

37 responses

**Publish analytics** 

















3. What aspects of this course were most useful or valuable?

25 responses

Got to learn the level of questions which we are going to face in the coming placement exams of the company.

Memory management, speed, pointer

technical coding aspects

Programming in c language

The subject

Finding output of the codes is useful.

Snippets and finding the errors

Valuable

about programming and how to crct the code



### 4. Do you have any suggestion's?

29 responses

No

use the previous presentation app that is goto meeting as today's session was not at all good.

No, If possible Just conduct the meet in google meet as it is more flexible without any disturbances.

Need to understand stundent point of view.

We want to get more idea about writing code with own knowledge. So as