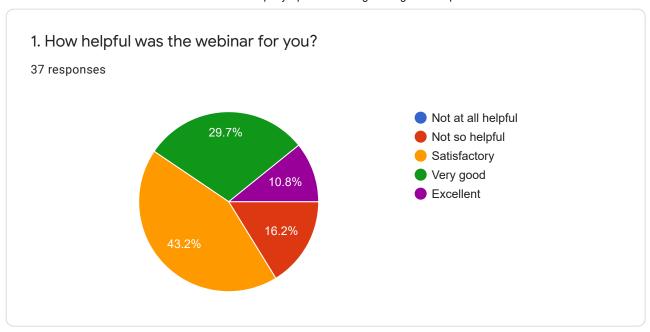

|
| 10/12/2020 14:23 | 10/12/2020 16:51 | 148 |
| 10/12/2020 14:25 | 10/12/2020 16:51 | 146 |
| 10/12/2020 14:27 | 10/12/2020 14:28 | 1   |
|                  |                  |     |

| 10/12/2020 14:29 | 10/12/2020 15:22 | 53  |
|------------------|------------------|-----|
| 10/12/2020 14:36 | 10/12/2020 15:36 | 61  |
| 10/12/2020 14:36 | 10/12/2020 16:34 | 119 |
| 10/12/2020 14:50 | 10/12/2020 15:17 | 28  |
| 10/12/2020 15:00 | 10/12/2020 16:51 | 111 |
| 10/12/2020 15:24 | 10/12/2020 16:51 | 87  |
| 10/12/2020 15:36 | 10/12/2020 15:52 | 17  |
| 10/12/2020 15:50 | 10/12/2020 15:53 | 4   |
| 10/12/2020 16:17 | 10/12/2020 16:51 | 34  |
|                  |                  |     |

# Company Specific Training for Cognizant-sep/oct2020

37 responses

**Publish analytics** 

















3. What aspects of this course were most useful or valuable?

25 responses

Got to learn the level of questions which we are going to face in the coming placement exams of the company.

Memory management, speed, pointer

technical coding aspects

Programming in c language

The subject

Finding output of the codes is useful.

Snippets and finding the errors

Valuable

about programming and how to crct the code



### 4. Do you have any suggestion's?

29 responses

No

use the previous presentation app that is goto meeting as today's session was not at all good.

No, If possible Just conduct the meet in google meet as it is more flexible without any disturbances.

Need to understand stundent point of view.

We want to get more idea about writing code with own knowledge. So assign more