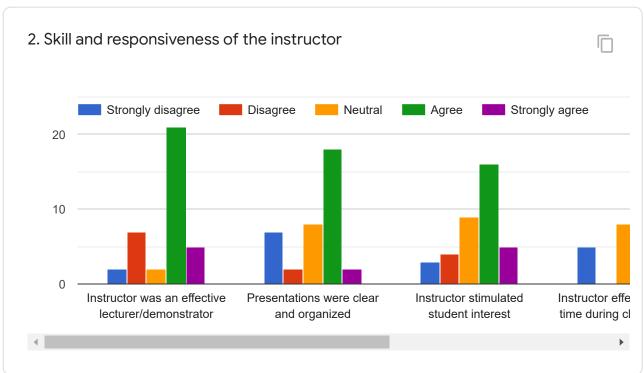

|
| 10/12/2020 14:23 | 10/12/2020 16:51 | 148 |
| 10/12/2020 14:25 | 10/12/2020 16:51 | 146 |
| 10/12/2020 14:27 | 10/12/2020 14:28 | 1   |
|                  |                  |     |

| 10/12/2020 14:29 | 10/12/2020 15:22 | 53  |
|------------------|------------------|-----|
| 10/12/2020 14:36 | 10/12/2020 15:36 | 61  |
| 10/12/2020 14:36 | 10/12/2020 16:34 | 119 |
| 10/12/2020 14:50 | 10/12/2020 15:17 | 28  |
| 10/12/2020 15:00 | 10/12/2020 16:51 | 111 |
| 10/12/2020 15:24 | 10/12/2020 16:51 | 87  |
| 10/12/2020 15:36 | 10/12/2020 15:52 | 17  |
| 10/12/2020 15:50 | 10/12/2020 15:53 | 4   |
| 10/12/2020 16:17 | 10/12/2020 16:51 | 34  |
|                  |                  |     |

# Company Specific Training for Cognizant-sep/oct2020

37 responses

**Publish analytics** 

















3. What aspects of this course were most useful or valuable?

25 responses

Got to learn the level of questions which we are going to face in the coming placement exams of the company.

Memory management, speed, pointer

technical coding aspects

Programming in c language

The subject

Finding output of the codes is useful.

Snippets and finding the errors

Valuable

about programming and how to crct the code



### 4. Do you have any suggestion's?

29 responses

No

use the previous presentation app that is goto meeting as today's session was not at all good.

No, If possible Just conduct the meet in google meet as it is more flexible without any disturbances.

Need to understand stundent point of view.

We want to get more idea about writing code with own knowledge. So assign more ta