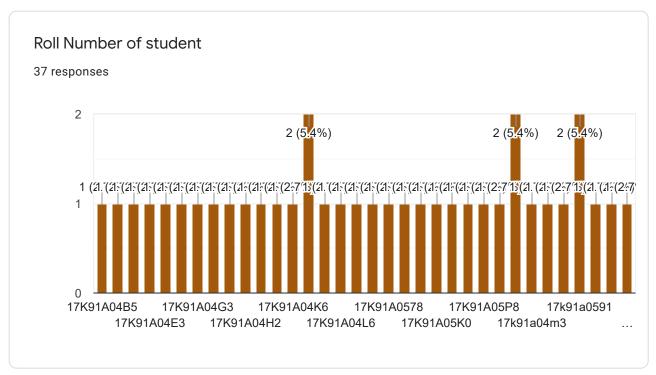

|     |
| 10/12/2020 14:23 | 10/12/2020 16:51 | 148 |
| 10/12/2020 14:25 | 10/12/2020 16:51 | 146 |
| 10/12/2020 14:27 | 10/12/2020 14:28 | 1   |
|                  |                  |     |

| 10/12/2020 14:29 | 10/12/2020 15:22 | 53  |
|------------------|------------------|-----|
| 10/12/2020 14:36 | 10/12/2020 15:36 | 61  |
| 10/12/2020 14:36 | 10/12/2020 16:34 | 119 |
| 10/12/2020 14:50 | 10/12/2020 15:17 | 28  |
| 10/12/2020 15:00 | 10/12/2020 16:51 | 111 |
| 10/12/2020 15:24 | 10/12/2020 16:51 | 87  |
| 10/12/2020 15:36 | 10/12/2020 15:52 | 17  |
| 10/12/2020 15:50 | 10/12/2020 15:53 | 4   |
| 10/12/2020 16:17 | 10/12/2020 16:51 | 34  |
|                  |                  |     |

# Company Specific Training for Cognizant-sep/oct2020

37 responses

**Publish analytics** 

















3. What aspects of this course were most useful or valuable?

25 responses

Got to learn the level of questions which we are going to face in the coming placement exams of the company.

Memory management, speed, pointer

technical coding aspects

Programming in c language

The subject

Finding output of the codes is useful.

Snippets and finding the errors

Valuable

about programming and how to crct the code



### 4. Do you have any suggestion's?

29 responses

No

use the previous presentation app that is goto meeting as today's session was not at all good.

No, If possible Just conduct the meet in google meet as it is more flexible without any disturbances.

Need to understand stundent point of view.

We want to get more idea about writing code with own knowledge. So assign m