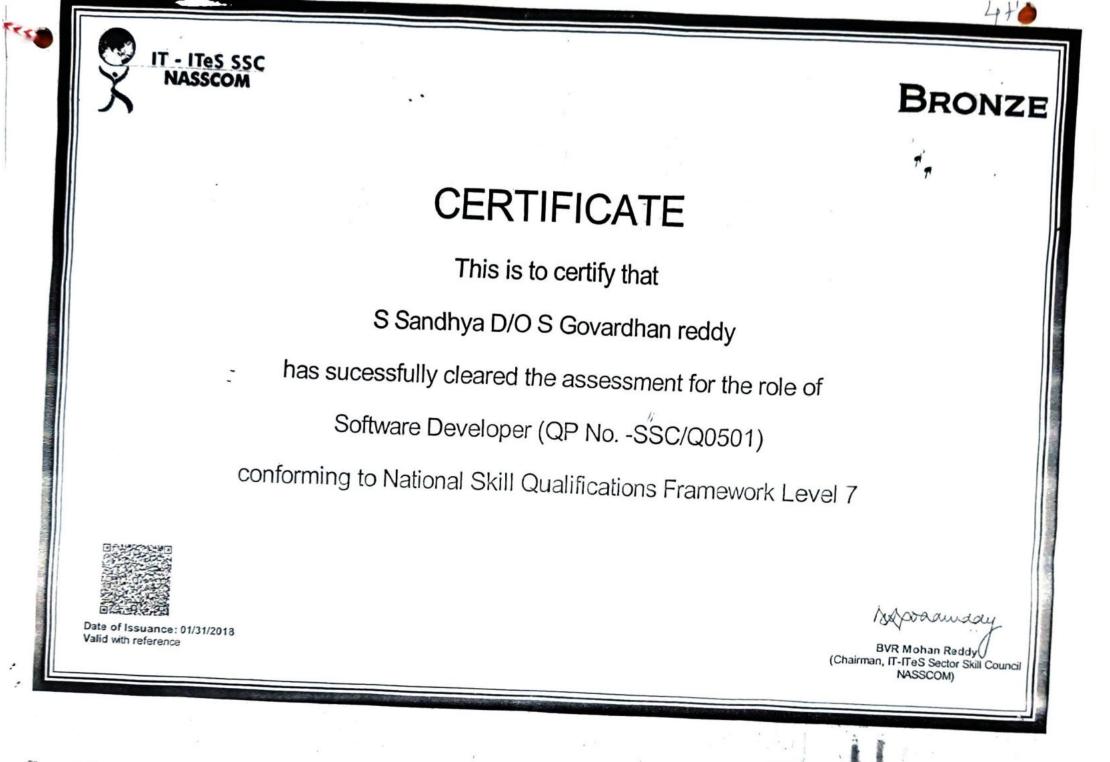

SSCOM)

# CERTIFICATE

This is to certify that

Putta Sindu D/O Putta Srinivas

has sucessfully cleared the assessment for the role of

Software Developer (QP No. -SSC/Q0501)

conforming to National Skill Qualifications Framework Level 7



Date of Issuance: 01/31/2018 Valid with reference

IT - ITeS SSC NASSCOM

Mapranuday

BVR Mohan Reddy(/ (Chairman, IT-ITeS Sector Skill Council NASSCOM)



IT - ITeS SSC NASSCOM

# Bronze

# CERTIFICATE

This is to certify that

Deendayal Reshma D/O Deendayal Verra

has sucessfully cleared the assessment for the role of

Software Developer (QP No. -SSC/Q0501)

conforming to National Skill Qualifications Framework Level 7



Date of Issuance: 01/31/2018 Valid with reference

Massaunday

BVR Mohan Reddy() (Chairman, IT-ITeS Sector Skill Council NASSCOM)





Date of Issuance: 01/31/2018 Valid with reference

Mapoaamady

BVR Mohan Reddy() (Chairman, IT-ITeS Sector Skill Council NASSCOM)





#### **TKR COLLEGE OF ENGINEERING & TECHNOLOGY**

(Sponsored by TKR Educational Society, Approved by AICTE, Affiliated to JNTUH) AN AUTONOMOUS INSTITUTION

Accredited by NBA and NAAC with 'A' Grade Medbowli, Meerpet (V), Balapur (M) Ranga Reddy (D), Hyderabad, Telangana - 500097 Mobile: 9100377790, E-mail: info@tkrcet.ac.in, Website: www.tkrcet.ac.in

College Code: K9

Date: 10<sup>th</sup> OCT 2017

Ref.Cir: 08/TPO/2017

All HoD's are hereby requested to inform TASK registered B.Tech III and IV year students of CSE, ECE, IT that there will be a training program from TASK on **ORACLE DATABASE PRORAMMING WITH SQL** from 13<sup>th</sup> to 16<sup>th</sup>